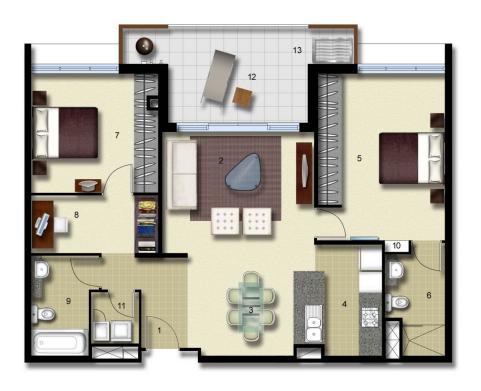

- Combined open living and dining room sprawling onto entertainer's balcony

morton.com.au

ENTRY LIVING 2 DINING KITCHEN MAIN BEDROOM 5 ENSUITE BEDROOM 2 STUDY BATHROOM 9 LINEN 10 LAUNDRY 11 BALCONY 12 CLOTHES DRYING 13

## **PALERMO**

UNIT: 583

TYPE: 2 Bedroom+Study

UNIT AREA: 91.0 sqm

OUTDOOR AREA: 14.0 sqm

0 2.5 5M