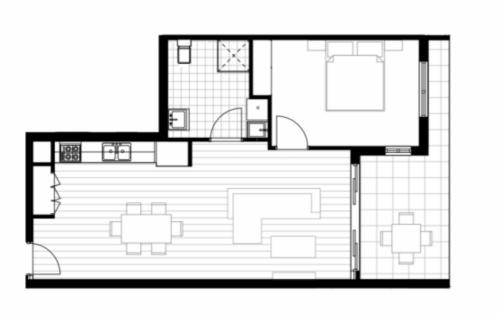

### morton.com.au

| * | APARTMENT<br>28 |                  |
|---|-----------------|------------------|
|   | BEDROOMS        | 01               |
|   | BATHROOMS       | 01               |
|   | INTERNAL        | 55m²             |
|   | EXTERNAL        | 11m <sup>2</sup> |
|   | TOTAL AREA      | 66m²             |
|   |                 |                  |