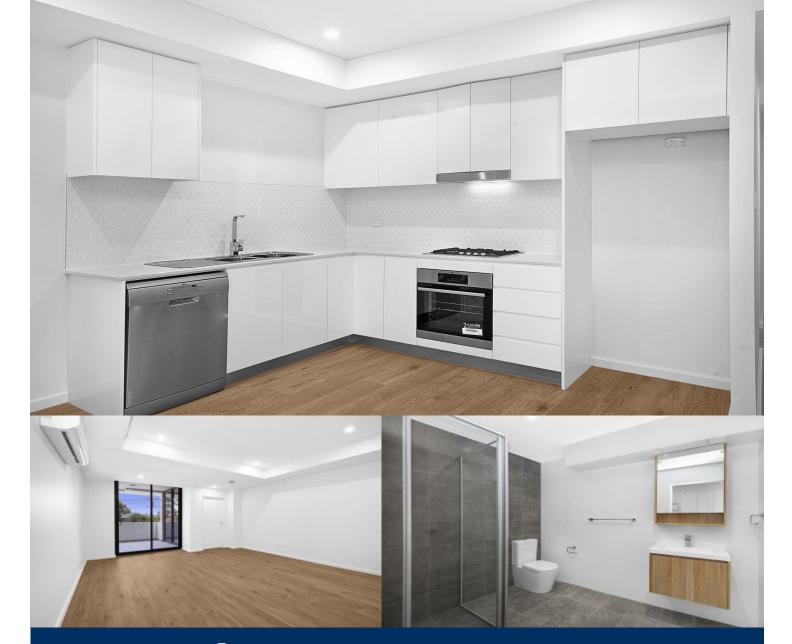

- Generous open plan design with fresh modern décor
- Beautiful designer kitchen
- Timber flooring throughout living area
- Bathroom has floor to ceiling tiles, mirrored vanity cabinet
- Spacious bedroom with built-in robe, abundance of natural light
- Covered balcony
- Intercom, laundry with dryer, air-conditioning