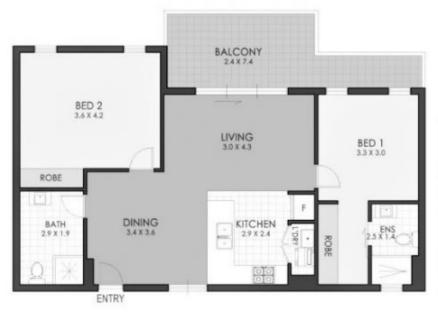

Located in the sought after boutique development, 'Tianna', this ultra modern apartment is meticulously and spaciously designed, boasting premium fixtures and fittings throughout, offering luxury in life and leisure. Conveniently located within minutes walking distance to both Homebush & Flemington train stations, footsteps from bus links to Parramatta and Strathfield, and Paddy's Markets Flemington, you'll be situated ideally for travel and retail needs.

- Timber floorboards throughout living and dining
- Two side by side secure car spaces and storage cage
- Premium designer kitchen boasting state of the art appliances and gas cooking, abundance of storage, and