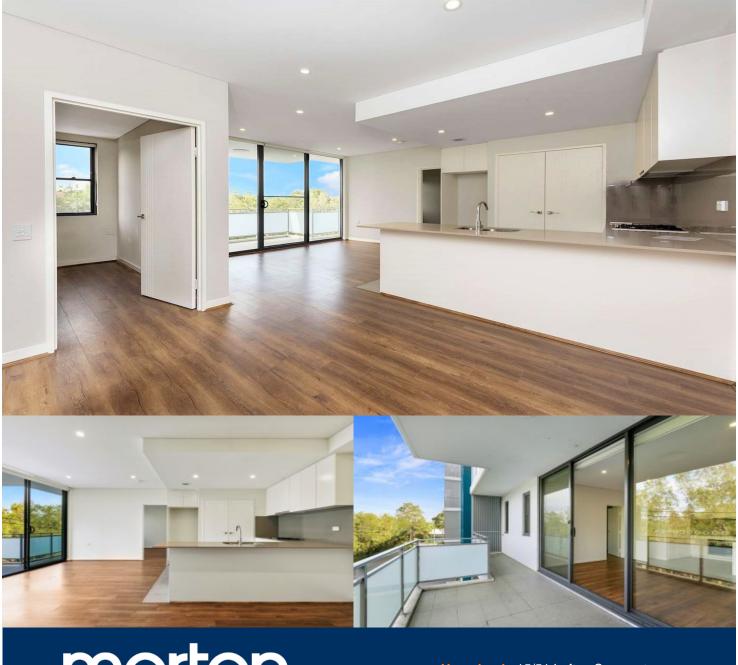

Located in the sought after boutique development, 'Tianna', this ultra modern apartment is meticulously and spaciously designed, boasting premium fixtures and fittings throughout, offering luxury in life and leisure. Conveniently located within minutes walking distance to both Homebush & Flemington train stations, footsteps from bus links to Parramatta and Strathfield, and Paddy's Markets Flemington, you'll be situated ideally for travel and retail needs.

- Timber floorboards throughout living and dining
- Two side by side secure car spaces and storage cage
- Premium designer kitchen boasting state of the art appliances and gas cooking, abundance of storage, and