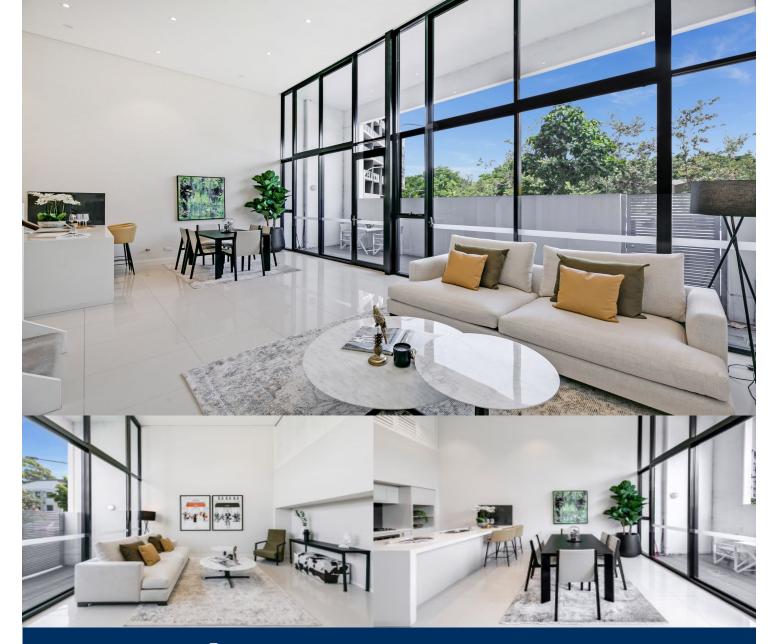

# morton.

Located in the desirable Emerald Park development, this 2 bedroom split-level apartment offers a modern life style and comes equipped with floor to ceiling glass windows allowing a abundance of natural light leading onto a large enclosed courtyard.

The property is situated in a quiet street, directly across the road from Mary O'Brien Reserve and within short walking distance to East Village and public transport.

- 2 Generous Bedrooms
- Bathroom equipped with bath
- Generous size open plan living and dining area
- Stainless steel appliances and gas cook top with wok burners
- Caesar stone bench top
- Courtyard great for entertaining
- Outdoor Swimming Pool and Spa
- Secure underground car space