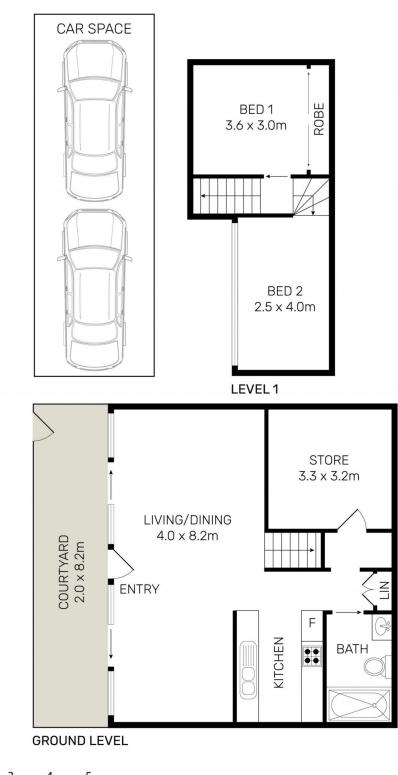

# morton.

Located in the desirable Emerald Park development, this 2 bedroom split-level apartment offers a modern life style and comes equipped with floor to ceiling glass windows allowing a abundance of natural light leading onto a large enclosed courtyard.

The property is situated in a quiet street, directly across the road from Mary O'Brien Reserve and within short walking distance to East Village and public transport.

- 2 Generous Bedrooms
- Bathroom equipped with bath
- Generous size open plan living and dining area
- Stainless steel appliances and gas cook top with wok burners
- Caesar stone bench top
- Courtyard great for entertaining
- Outdoor Swimming Pool and Spa
- Secure underground car space