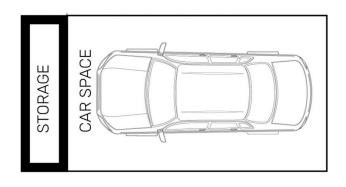

- -Modern open living connects with entertainers' balcony
- -Stylish kitchen with breakfast counter, quality appliances
- -Deluxe master suite with spacious walk-through wardrobe
- -Carpet, air con, pristine bathrooms include main with bath
- -Security building with lift, basement car space & storage unit
- -Just minutes' walk to Rosehill Woolworths & daycare centers