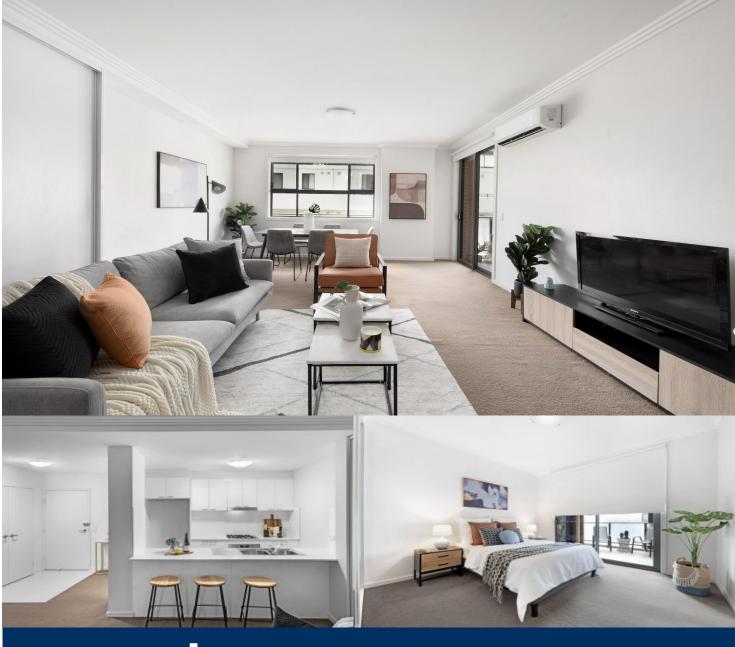

## **Vivian Zhang**

0447 964 200

□ vivian@morton.com.au

Flooded with northerly light, this brilliant apartment impresses with a premium floorplan appointed for a high measure of comfort. Interiors immediately feels spacious within the sophisticated entertaining area, while other features include a quality kitchen, air con, generous wardrobes, parking and storage. Embrace a convenient lifestyle set an easy walk from Rosehill shops and a few minutes' drive from Paramatta CBD, Westfield and Western Sydney Uni.

- -Modern open living connects with entertainers' balcony
- -Stylish kitchen with breakfast counter, quality appliances
- -Deluxe master suite with spacious walk-through wardrobe
- -Carpet, air con, pristine bathrooms include main with bath
- -Security building with lift, basement car space & storage unit
- -Just minutes' walk to Rosehill Woolworths & daycare centers