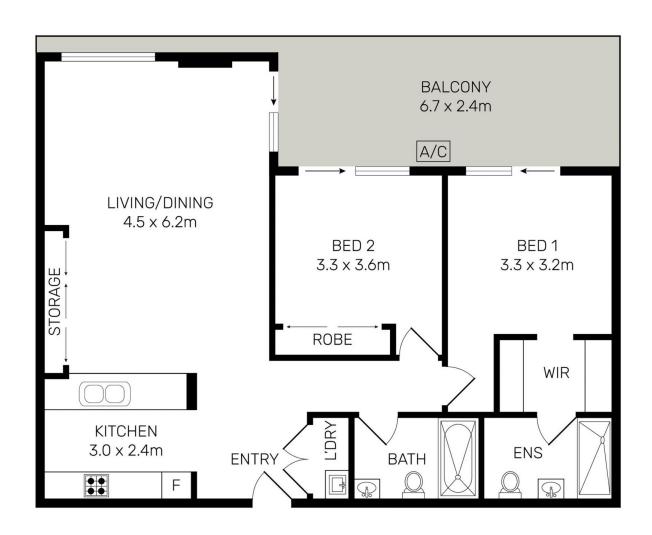

## **Vivian Zhang**

0447 964 200

□ vivian@morton.com.au

Flooded with northerly light, this brilliant apartment impresses with a premium floorplan appointed for a high measure of comfort. Interiors immediately feels spacious within the sophisticated entertaining area, while other features include a quality kitchen, air con, generous wardrobes, parking and storage. Embrace a convenient lifestyle set an easy walk from Rosehill shops and a few minutes' drive from Paramatta CBD, Westfield and Western Sydney Uni.

- -Modern open living connects with entertainers' balcony
- -Stylish kitchen with breakfast counter, quality appliances
- -Deluxe master suite with spacious walk-through wardrobe
- -Carpet, air con, pristine bathrooms include main with bath
- -Security building with lift, basement car space & storage unit
- -Just minutes' walk to Rosehill Woolworths & daycare centers