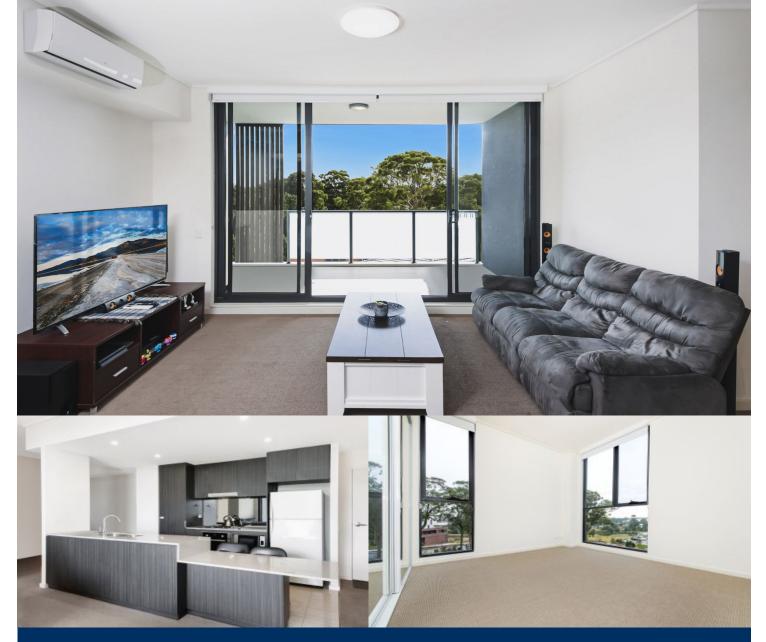

#### APARTMENT FEATURES

- Reverse cycle air conditioning
- Stainless steel kitchen appliances
- Stone bench tops, mirror splash backs
- LED under cupboard lighting
- Wool carpets, efficient LED down lights
- Data/TV points in living and main bedroom
- Recessed mirrored cabinets in bathroom
- Security building, video intercom
- Storage cage and parking space