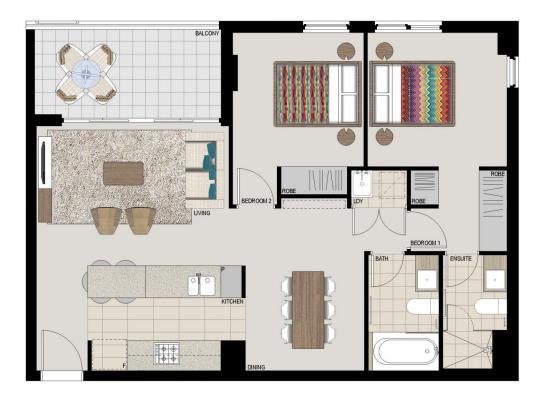

# morton.

Located in the new urban hub of Washington Park, Como offers lifestyle apartment living within the masterplanned community. With easy access to the M5 and only 20kms to the CBD.

#### APARTMENT FEATURES

- Reverse cycle air conditioning
- Stainless steel kitchen appliances
- Stone bench tops, mirror splash backs
- LED under cupboard lighting
- Wool carpets, efficient LED down lights
- Data/TV points in living and main bedroom
- Recessed mirrored cabinets in bathroom
- Security building, video intercom
- Storage cage and parking space

Riverwood 318/7 Washington Avenue

#### View

As advertised or by appointment

#### Agent

Lisa Xi □ 0401 311 667 ⊡ lisa@morton.com.au

## morton.com.au



#### **APARTMENT 318** LOT 9 2BED

Internal External Total

76sqm 8sqm 84sqm

### COMO







Proudly developed by 1300 111 088 PAYCE ashinatonpark.com.au