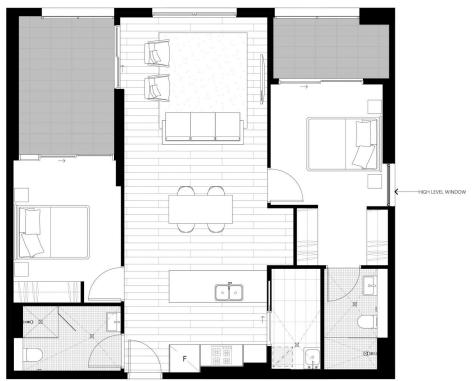

- 200 metres from Penrith train station and Westfield
- European designed gas kitchen with island stone benchtop and splashback with Westinghouse appliances
- Bathroom, with mosaic tiles and a wall hung basin
- Ducted air con to living and bedrooms
- Timber floorboards in the well-appointed living & kitchen
- Carpeted bedrooms, with built in robes, ensuite to main, 2nd bedroom and living room also with balcony access.
- Exclusive resident-only rooftop garden, sky terrace and BBQ