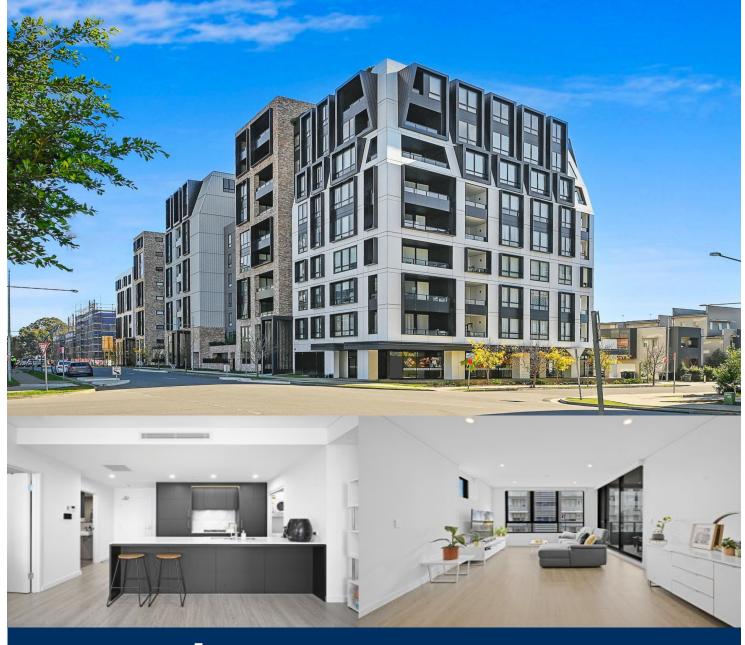

morton.

Penrith 802/26C Lord Sheffield Circuit

Lumina is an exciting precinct perfectly positioned within Penrith's emerging urban centre - a vibrant community to suit everyone and every lifestyle. A short walk leads you to Westfield's shops and entertainment and Penrith's famed dining precinct. Convenient transport and excellent schools are close by, as well as stunning parklands; from Ron Mulock Oval through to the Nepean River and the foothills of the Blue Mountains. Within the precinct you will find cafes ready to brew your morning coffee as you prepare for a day of work or a weekend family outing.

- 200 metres from Penrith train station and Westfield
- European designed gas kitchen with island stone benchtop and splashback with Westinghouse appliances
- Bathroom, with mosaic tiles and a wall hung basin
- Ducted air con to living and bedrooms
- Timber floorboards in the well-appointed living & kitchen
- Carpeted bedrooms, with built in robes, ensuite to main, 2nd bedroom and living room also with balcony access.
- Exclusive resident-only rooftop garden, sky terrace and BBQ