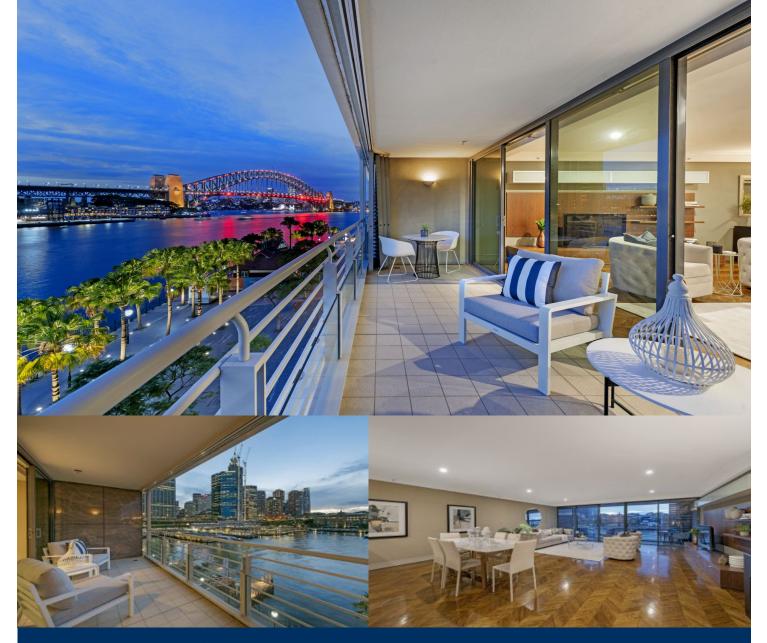

# morton.

Sydney harbourfront living is at its very best when boasting showstopping views that stretch over the Harbour Bridge, Opera house and city skyline. Set within the iconic 'Bennelong' tower, this spectacular residence combines its magical vistas with generous interiors and a light-filled layout to deliver an excellent lifestyle property in an internationally renowned address amid the city's vibrant business, restaurant and arts precinct.

- Inspiring views over the water to the Harbour Bridge and city
- Single-level layout featuring 162sqm of indoor-outdoor space
- Flowing design capturing outlooks over the Botanic Gardens & Opera House
- Entertainer's balcony offers a dress circle seat to the harbour - Immaculate interiors with polished herringbone parquetry floors
- Large floor-to-ceiling windows that maximise light and views
- Two peaceful bedrooms, two bathrooms and an extra guest  $\ensuremath{\mathsf{WC}}$
- Security basement car space & secure storeroom