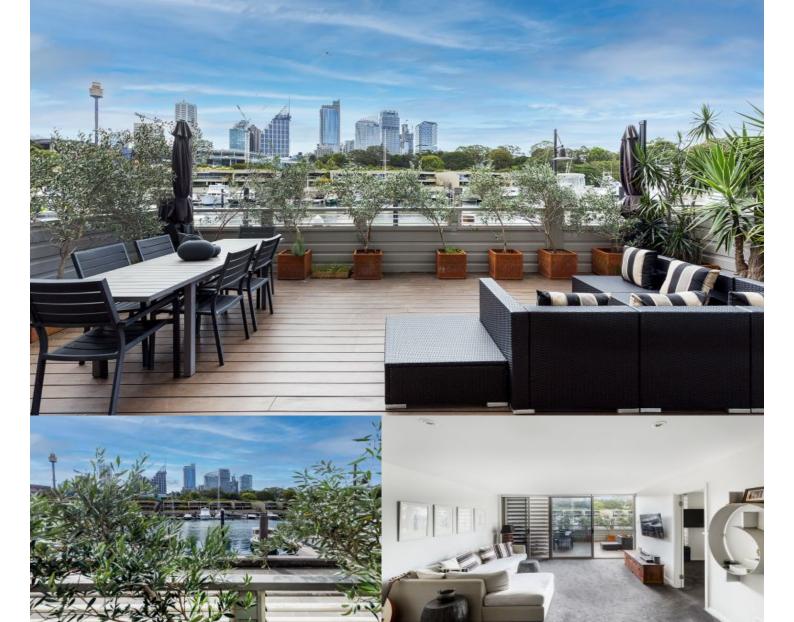

morton.

Woolloomooloo 103/6 Cowper Wharf Roadway

A rare offering in the Finger Wharf that few residences can hope to match, this beautifully presented apartment claims a prime North / West corner waterfront position. A generous open living area flows effortlessly onto a oversized 43sqm timber decked terrace, showcasing sweeping views across the marina toward the Botanic Gardens and skyline. A short walk to the CBD, Andrew 'Boy' Charlton pool, galleries and some of Sydney's best attractions.

- large living area, 2 bedrooms, 2 bathrooms,
- Stone finished kitchen has gas appliances
- Large bedrooms both include built-in robes
- Master has full ensuite, access to terrace
- Terrace has gate access to the boardwalk
- Internal laundry, ducted air conditioning
- Intercom, Wharf parking, 24 hr security
- Optional pool and gym membership