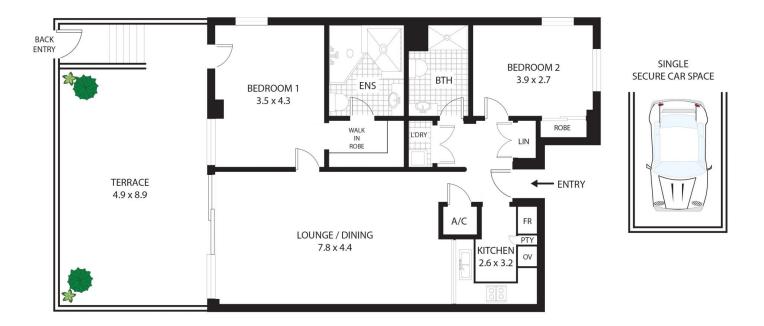

# 103/6 Cowper Wharf Rd, Woolloomooloo

All measurements are approximate only. Plan is provided as an indication of layout