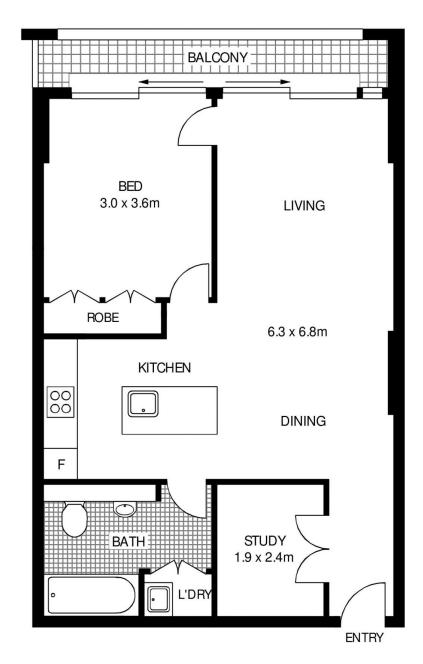

- Perfectly suited to the investor or first time owner alike
- Well presented with contemporary finishes throughout
- Inviting open plan living and dining area
- Spacious master bedroom comes with a built-in wardrobe
- Private study, ducted aircon, video intercom
- Opening to city views and a bright easterly perspective
- Little more than a short stroll to Wynyard, Town Hall & Martin Place stations