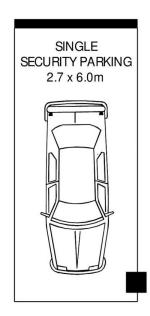

- New York style split level living with a Northern aspect
- Bright, open living space with double height central windows
- Spacious bedroom with built-in wardrobe
- A smartly appointed kitchen with gas appliances
- Modern bathroom w/ tub, air-con
- Secure car space with lock-up storage cage
- Outdoor communal courtyard area on the same level as residence