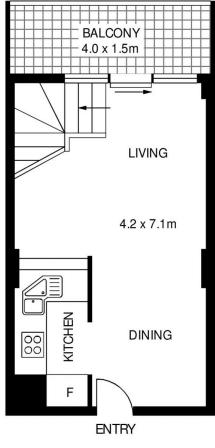

# morton.

Surry Hills 409/1 Poplar Street

In a lively & highly sought-after locale, this stunning one bedroom apartment boasts an abundance of natural light and space. Set over two levels in 'Manhattan', this New York style loft residence's bright Northern aspect, soaring ceilings and generous proportions create a superb offering of low maintenance luxury in an idyllic cosmopolitan setting.

- New York style split level living with a Northern aspect
- Bright, open living space with double height central windows
- Spacious bedroom with built-in wardrobe
- A smartly appointed kitchen with gas appliances
- Modern bathroom w/ tub, air-con
- Secure car space with lock-up storage cage
- Outdoor communal courtyard area on the same level as residence

# Emma Ryan

0409 325 440

emmar@morton.com.au

LEVEL 4

LEVEL 5

409/1 POPLAR STREET SURRY HILLS