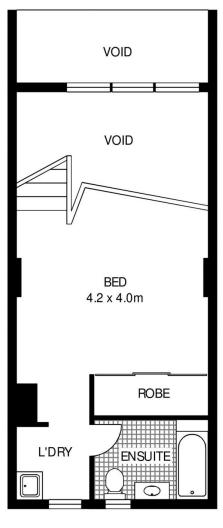

# morton.

Surry Hills 409/1 Poplar Street

In a lively & highly sought-after locale, this stunning one bedroom apartment boasts an abundance of natural light and space. Set over two levels in 'Manhattan', this New York style loft residence's bright Northern aspect, soaring ceilings and generous proportions create a superb offering of low maintenance luxury in an idyllic cosmopolitan setting.

- New York style split level living with a Northern aspect
- Bright, open living space with double height central windows
- Spacious bedroom with built-in wardrobe
- A smartly appointed kitchen with gas appliances
- Modern bathroom w/ tub, air-con
- Secure car space with lock-up storage cage
- Outdoor communal courtyard area on the same level as residence