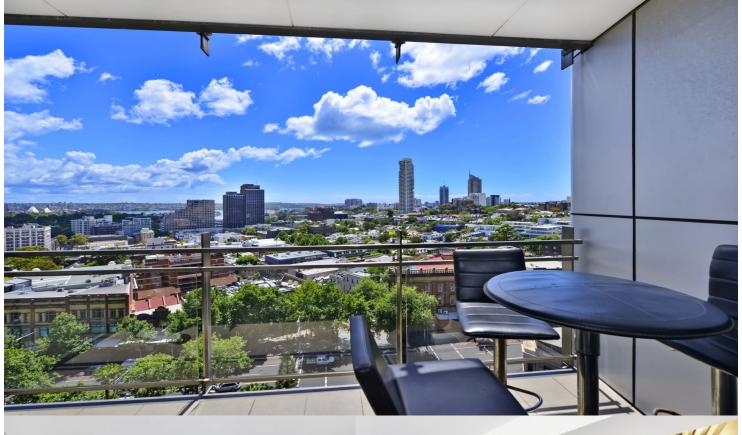

- Open plan living & dining flows to balcony.
- Kitchen with ceaser stone tops, Miele stainless steel appliances.
- Master bedroom with ensuite, built ins
- Balcony with views towards the Harbour.
- Second bedroom equally generous with built-ins.
- Reverse cycle air conditioning.
- Video security access and 24 hr concierge.
- Secure parking for two vehicles.
- Great view to the harbour including the Opera House
- Perfect place for NYE celebrations.