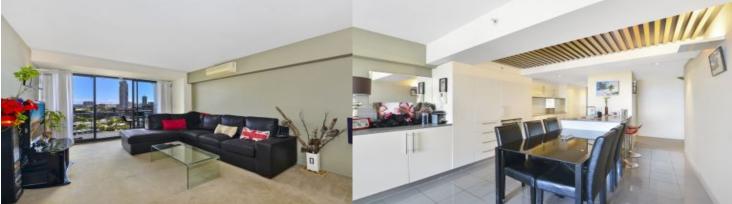

- Open plan living & dining flows to balcony.
- Kitchen with ceaser stone tops, Miele stainless steel appliances.
- Master bedroom with ensuite, built ins
- Balcony with views towards the Harbour.
- Second bedroom equally generous with built-ins.
- Reverse cycle air conditioning.
- Video security access and 24 hr concierge.
- Secure parking for two vehicles.
- Great view to the harbour including the Opera House
- Perfect place for NYE celebrations.