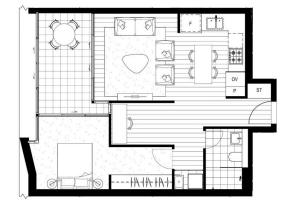

18.03\_C Internal Area External Area Total Area

53-57m<sup>2</sup> 8-10m<sup>2</sup> 61-67m<sup>2</sup>

HIDEAWAY

12.10, 13.05, 15.08, 16.08

HEARTH

12.10, 13.05, 15.08, 16.08

REV E\_26.07.2018

NBHSYDNEY.COM