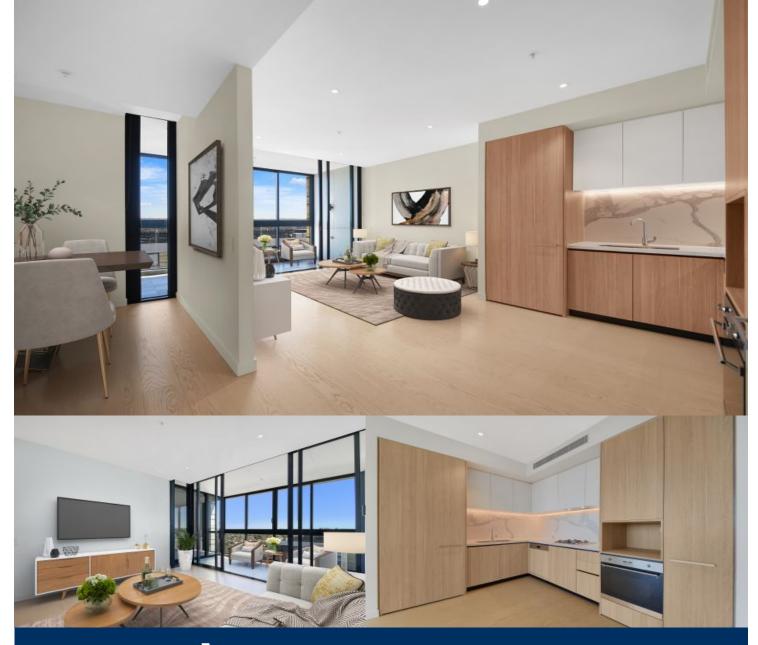

## Lisa Xi

0401 311 667

rentals@morton.com.au

This stunning apartment with northerly outlook is impeccably presented in the new development NBH at Lachlan's Line. Featuring a generous layout with over-sized study and a multi-use enclosed balcony/winter garden this near new apartment captures all day sun.

- Generous open plan design with fresh modern decor
- Quality designer kitchen with SMEG gas appliances
- Bathroom has floor to ceiling tiles, mirrored vanity cabinet
- Spacious bedroom with built-in robe, abundance of natural light
- Large entertainer's balcony with unimpeded northerly district
- Study nook, perfect for working from home
- Video intercom, laundry with dryer, air-conditioning, NBN
- Outdoor lap pool & BBQ facilities, onsite building manager
- 1 stop to Chatswood, 2 stops to Macquarie University & Macquarie Center