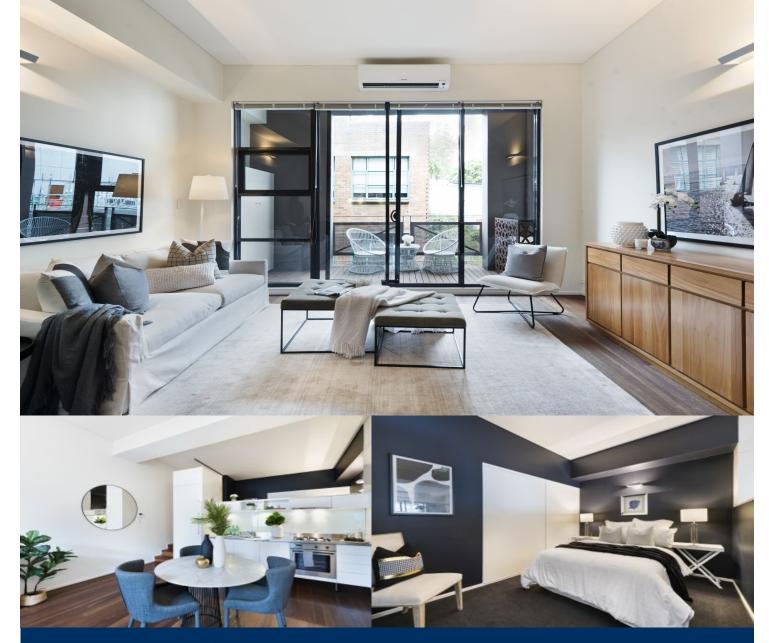

# morton

Set in a boutique block in a highly sought-after warehouse conversion that exudes contemporary living, this stylish one bedroom apartment is an exceptional offering. Designed by award-winning architects Allen Jack + Cottier, this Delano Apartments residence boasts an east facing balcony, soaring ceilings and generous proportions, creating a perfect opportunity to experience a sophisticated Surry Hills lifestyle in a vibrant setting.

- Open plan living with contemporary finishes that create a designer look and feel

- Well-appointed kitchen featuring a stainless steel benchtop, gas appliances and ample storage space

- Large bathroom with feature tiles
- Spacious bedroom with built-in wardrobes
- Reverse cycle split system air conditioning

- Internal laundry, basement visitor parking, large storage cage

- Common rooftop terrace with separate sitting and entertaining spaces