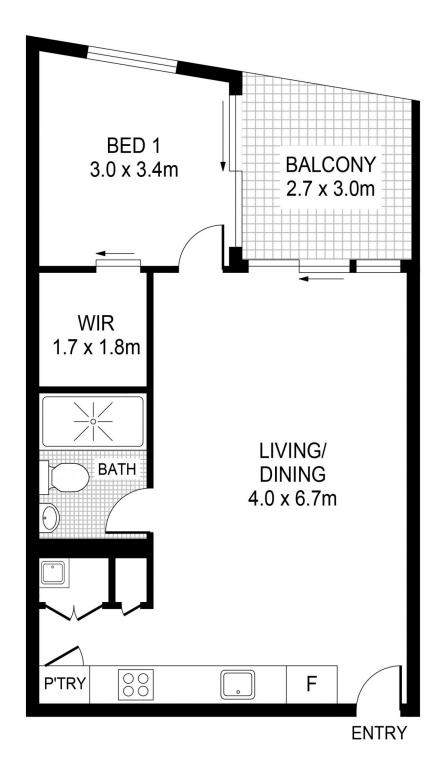

- Bright interiors feature a well-proportioned open design
- Good sized entertainment balcony with elevated outlooks
- Spacious bedroom with walk-in robe and balcony access
- Quality modern kitchen with great storage and gas cooking
- Designer bathroom, internal laundry with Miele washing machine and dryer
- C-bus home automation, ducted air and polished timber floors
- Security basement car space plus lock-up storage cage
- Shared rooftop terrace with spectacular panoramic views