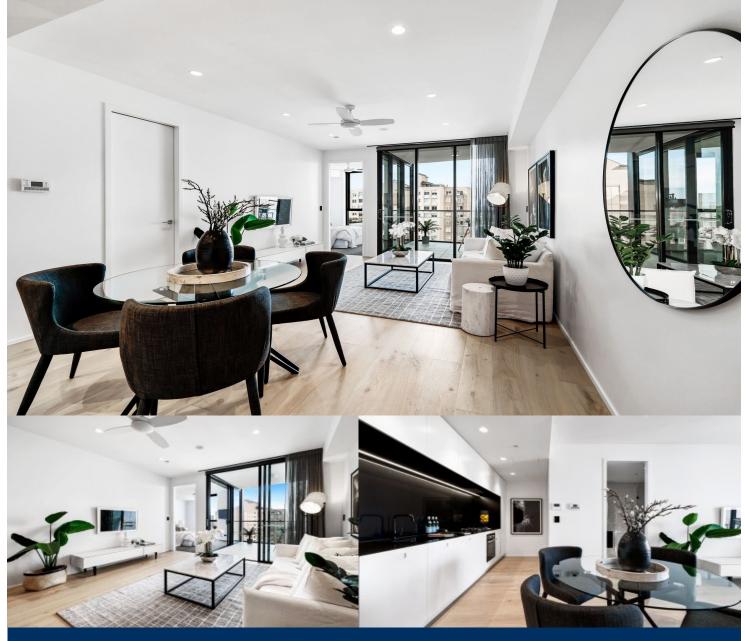

morton.

Bondi Junction 1102/109 Oxford Street

A superb easy-living space that's stylishly appointed for today's living, this designer one-bedroom apartment is quietly set in the architectural 'Bondi Central' security building, just footsteps to the heart of Bondi Junction. It has been well-planned to complement a busy modern lifestyle and is ideal for low-maintenance living in a superb location.

- Bright interiors feature a well-proportioned open design
- Good sized entertainment balcony with elevated outlooks
- Spacious bedroom with walk-in robe and balcony access
- Quality modern kitchen with great storage and gas cooking
- Designer bathroom, internal laundry with Miele washing machine and dryer
- C-bus home automation, ducted air and polished timber floors
- Security basement car space plus lock-up storage cage
- Shared rooftop terrace with spectacular panoramic views