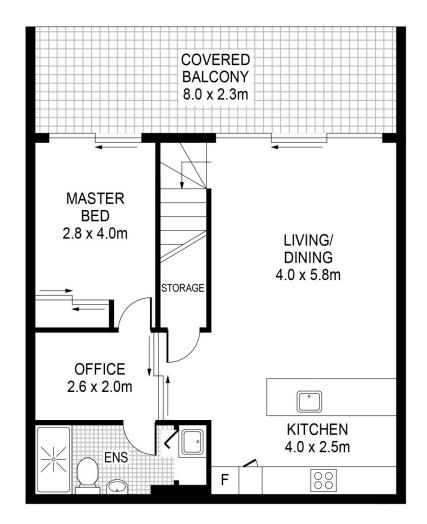

## morton.com.au

LEVEL 3

morton.

PLANS SHOWN ONLY INDICATIVE OF LAYOUT. DIMENSIONS ARE APPROXIMATE.

UTLTIMO 418/16-20 Smail Street