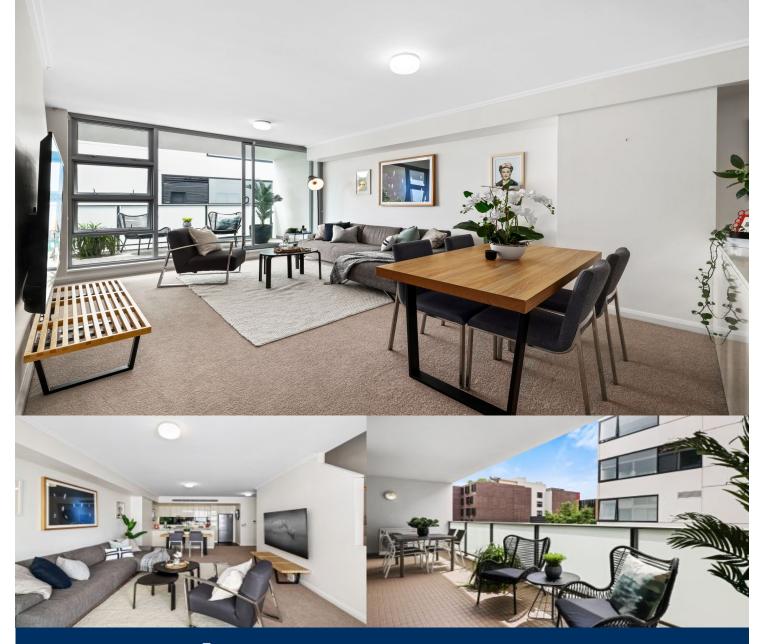

# morton.

Fresh, bright and displaying a sleek modern style, this ultra-cool dual level apartment makes a great statement in inner urban living with quality finishes, light-filled interiors and a prime lifestyle location. If you're looking for a set-and-forget style property which you can lock up and leave, then this is it. It makes the perfect pad for city professionals or a top investment option as it offers easy access to the CBD and a range of everyday necessities.

- Set in the boutique Fusion complex with Lux entry and interiors

- A bright interior layout with open living and dining area

- Floor-to-ceiling sliding glass articulate light and cross ventilation
- Palatial entertainers sunlit balcony off living and master bedroom
- Master bedroom retreat with adjacent office and ensuite
- Study area can be converted into a walk-in dresser if needed
- Equally spacious upper level bedroom with built-ins
- Caesarstone kitchen equipped with dishwasher and gas