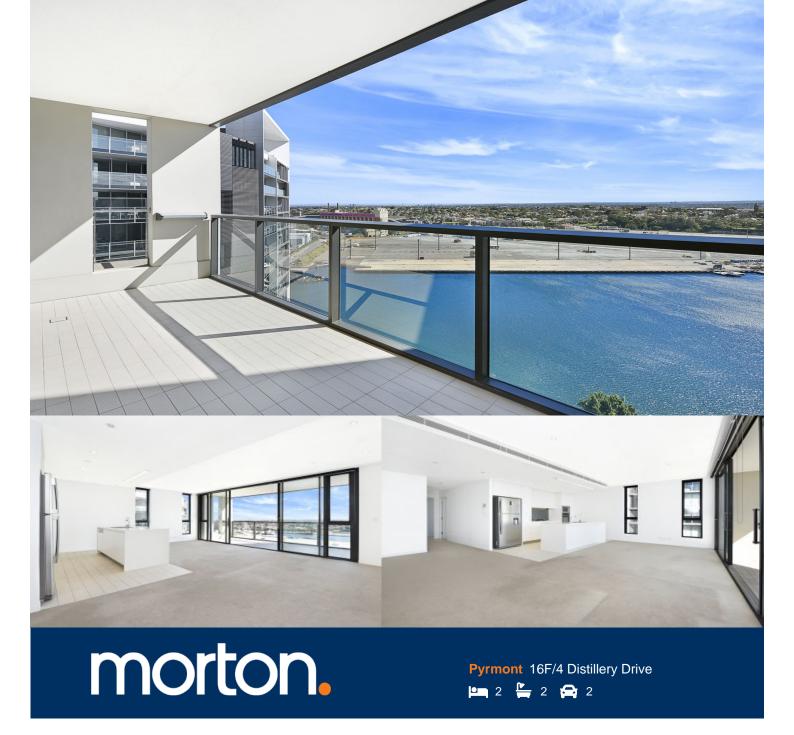

Located high above Jackson Landing's streetscape is this stunning 2 bedroom apartment. Rarely is it possible to find an apartment that offers the best location, finest finishes and stunning contemporary design. Enjoy the tranquil surroundings of the ever popular Jackson's Landing Estate, Sydney's prestigious waterfront village. Maintained by onsite management and 24 hour security, you will be spoiled for choice with five star resort style facilities including common gardens, sun deck, pool and gymnasium.

- Spectacular views of Pyrmont
- Open plan lounge and dining with high ceilings
- Designer kitchen with state of the art appliances
- Large bedrooms with walk through fitted 'soft close' robes
- Study enclave
- Superbly crafted bathrooms
- Air conditioning, large internal storage space
- Contemporary finishes and superior design features
- Excellent security and privacy
- Secure underground car space