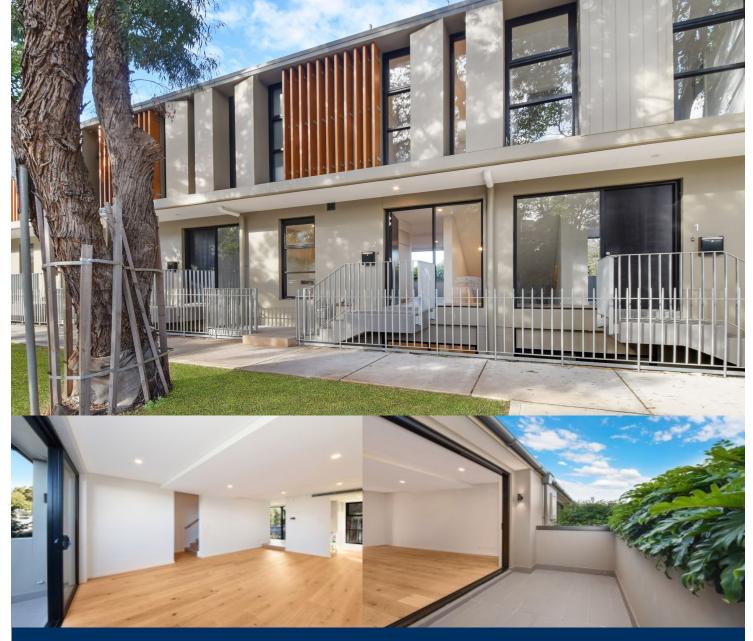

morton.

Annandale 2/233A Johnston Street

Highly sought-after three-bedroom home offering modern and premium finishes throughout. This property espouses comfortable living with stunning city views.

- Flowing open plan living and kitchen
- Three bedrooms with built-in wardrobe
- Kitchen with gas cooktop, and dishwasher
- Two bathrooms, and internal laundry
- Modern tiled bathrooms with bathtub