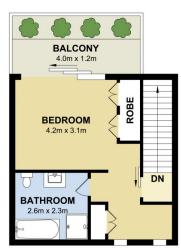

morton.

Annandale 2/233A Johnston Street

Highly sought-after three-bedroom home offering modern and premium finishes throughout. This property espouses comfortable living with stunning city views.

- Flowing open plan living and kitchen
- Three bedrooms with built-in wardrobe
- Kitchen with gas cooktop, and dishwasher
- Two bathrooms, and internal laundry
- Modern tiled bathrooms with bathtub