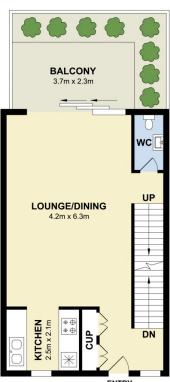

## **Christina Tsousta**

0408 577 427

christina.tsousta@morton.com.au

Entry Level

Upper Level

2/233A Johnston Street, Annandale

Measurements are approximate. Not to scale. Illustrative purposes only Open2view does not take any responsibility for any information supplied