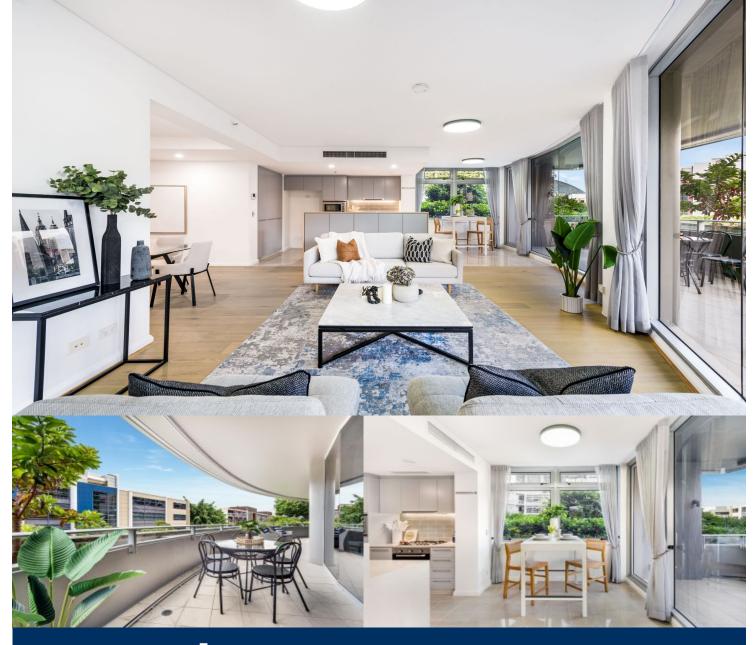

## Emma Ryan

0409 325 440

emmar@morton.com.au

this stylish, north-western facing apartment has so much to offer. Recently refurbished and exuding style through open plan living with an emphasis on luxury & space, this is a waterside haven of exclusivity, convenience and stature.

Occupying a truly magnificent setting filled with afternoon light,

- Impressively well-proportioned open plan lounge/dining
- Contemporary kitchen with Miele appliances with separate laundry
- Concierge, video intercom, secure building and large car space with storage
- Two large light-filled bedrooms, both with modern en-suites
- Ducted air conditioning throughout
- Access to stunning outdoor pool, gym, sauna facilities
- Generous entertaining balcony, private and peaceful

305/23 SHELLEY STREET SYDNEY