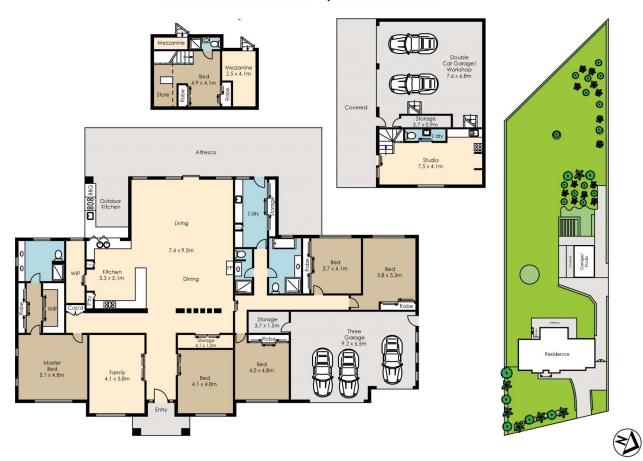

h five bedrooms in the main house plus a detached self-contained guest room/teenage retreat, there is no shortage of space and potential.

- Large 5413sqm block of land, with potential to develop further
- 5 large bedrooms with built-in robes and garden views
- Separate self-contained studio split over two levels includes a kitchen and two bathrooms
- King-sized master retreat with a huge walk-in robe and luxurious ensuite
- Gourmet kitchen fitted with stainless steel appliances and large walk-in pantry
- Spacious living and dining area with wood-burning fireplace and views onto the manicured garden

#### View

As advertised or by appointment

#### **Agents**

## Konstantin Melnikov

0421 540 424

konstantin@morton.com.au

### Ferenc Goemoeri

0447 025 423

# 17 Medinah Avenue, luddenham



The information above is provided in good faith and has been provide to us from a variety of sources. We have not verified whether the information is accurate and do not have any belief one way or other in its accuracy. We do not accept any responsibility to any person for its accuracy and do no more than pass it on. All interested parties should rely on their own inquiries in order to determine whether or not this information is in fact accurate.

Floor Plan by www.squaremeter.com.au