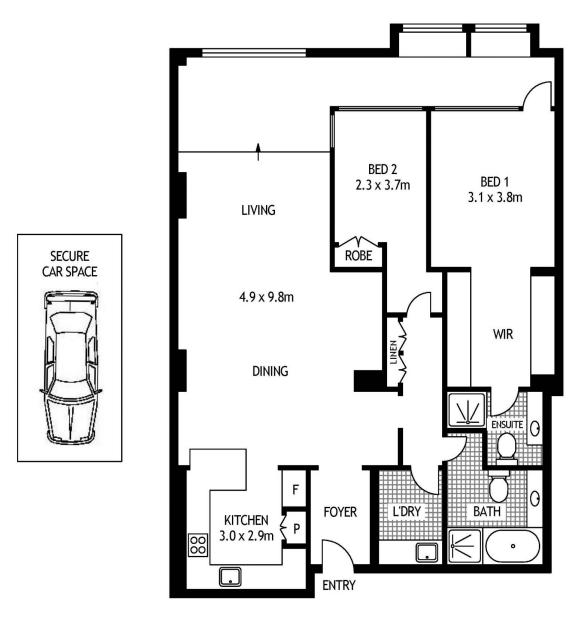

morton.

Sydney 34/177-181 Clarence Street









- Flooded with northern light via huge picture windows

- Open entertaining, spacious lounge and dining area
- Invitingly appointed with a classic yet modern feel
- Generous master complete with walk-in and ensuite
- Predominately owner occupied building

city centre.

- Facilities include a communal rooftop terrace, tennis court, heated pool & spa
- Chic designer kitchen, ducted air con, storage, large laundry

#### View

As advertised or by appointment

#### **Agents**

### **Ettiene West**

0410 593 749

ettiene@morton.com.au

## Emma Ryan

0409 325 440

emmar@morton.com.au





# LEVEL THREE

# 34/181 CLARENCE STREET

**SYDNEY**