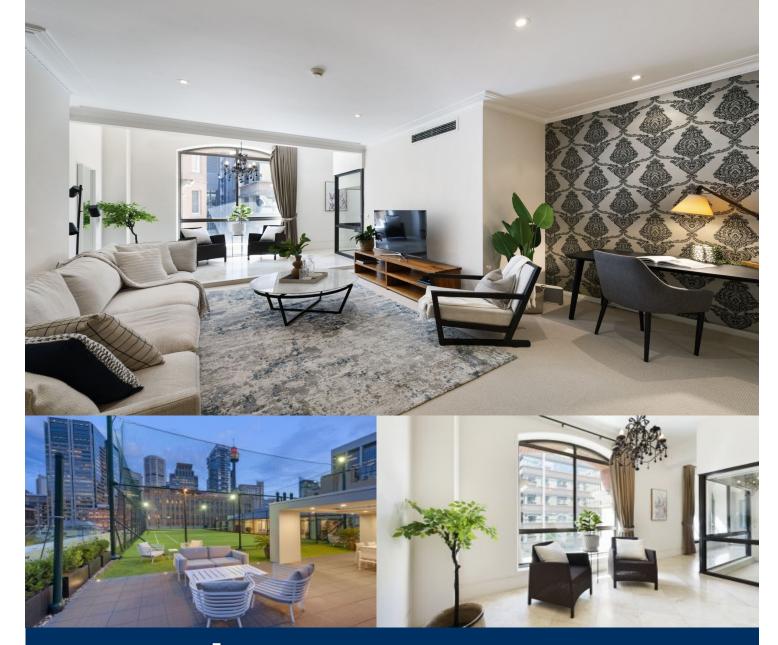

morton.

Sydney 34/177-181 Clarence Street

- Flooded with northern light via huge picture windows

- Open entertaining, spacious lounge and dining area
- Invitingly appointed with a classic yet modern feel
- Generous master complete with walk-in and ensuite
- Predominately owner occupied building

city centre.

- Facilities include a communal rooftop terrace, tennis court, heated pool & spa
- Chic designer kitchen, ducted air con, storage, large laundry