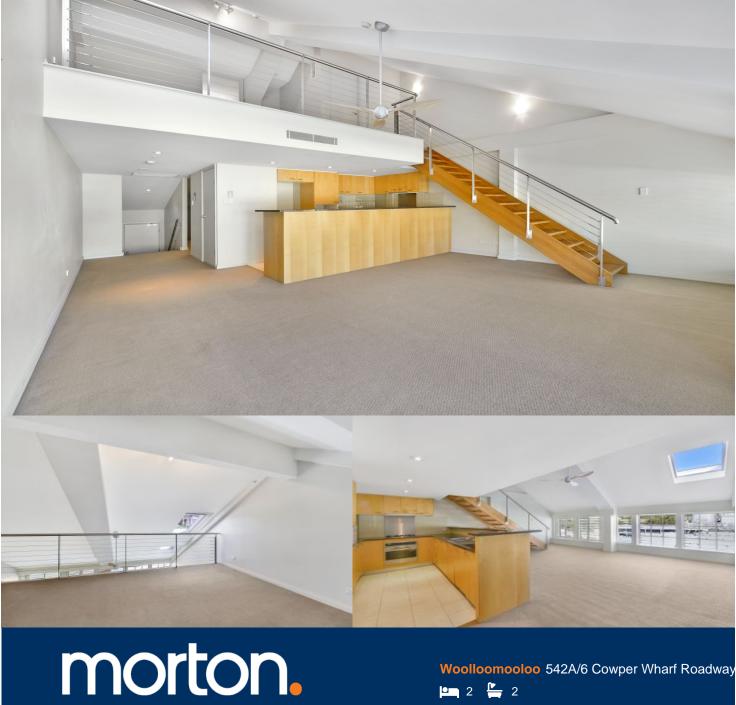

This luxurious waterfront unfurnished apartment is located on the eastern side of Woolloomooloo's Finger Wharf. This property makes the most of the stunning views over Potts Point and Garden Island.

- Invitingly well proportioned combined lounge and dining
- Generous master has an ensuite, walk-in robe/dressing room
- Sleek kitchen with granite benches and gas appliances
- Vaulted ceilings, reverse cycle air conditioning
- Oversized second room on lower level, 2nd bathroom and internal laundry
- 24 hour on site security