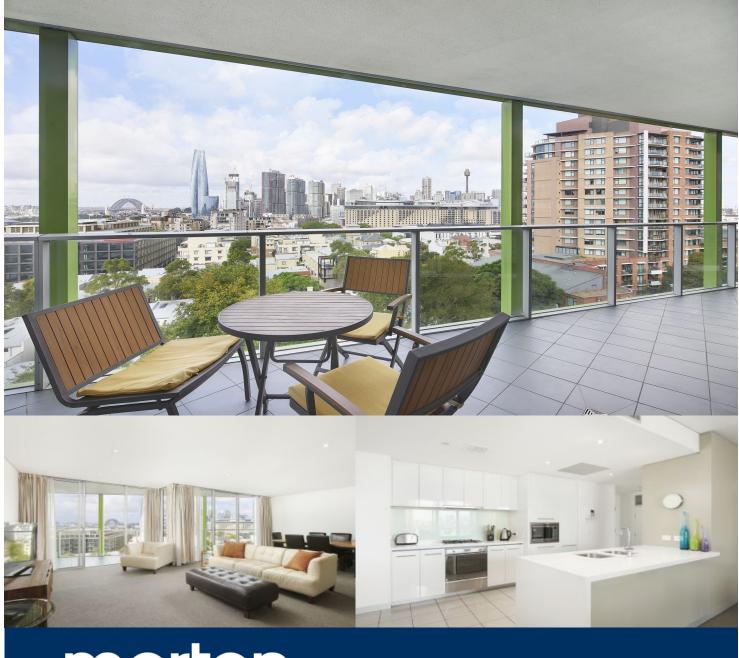

morton.

Pyrmont 1002/8 Distillery Drive

Wrapped in private glittering water views across the harbour to the bridge, Luna Park, North Sydney and the CBD, this sought-apartment location combines luxurious ultra-contemporary interiors with resort style leisure facilities. The perfect executive address drenched in all-day sunlight, it delivers the ultimate in effortlessly idyllic waterfront living metres from acclaimed restaurants and vibrant village cafes.

- Fully furnished and equipped with modern furnishings
- Large 18sqm private balcony overlooking Sydney Harbour
- Double bedrooms with built in wardrobes
- Gourmet granite gas kitchen with Smeg appliances
- Deluxe modern bathrooms with floor to ceiling glass
- Master room with en-suite and separate bath tub
- Large laundry, ducted air and audio visual intercom
- Pool, gym, sauna, spa and two all weather tennis courts
- Secure parking and 24 hr security
- Stroll to the CBD, Darling Harbour and lush waterfront parks