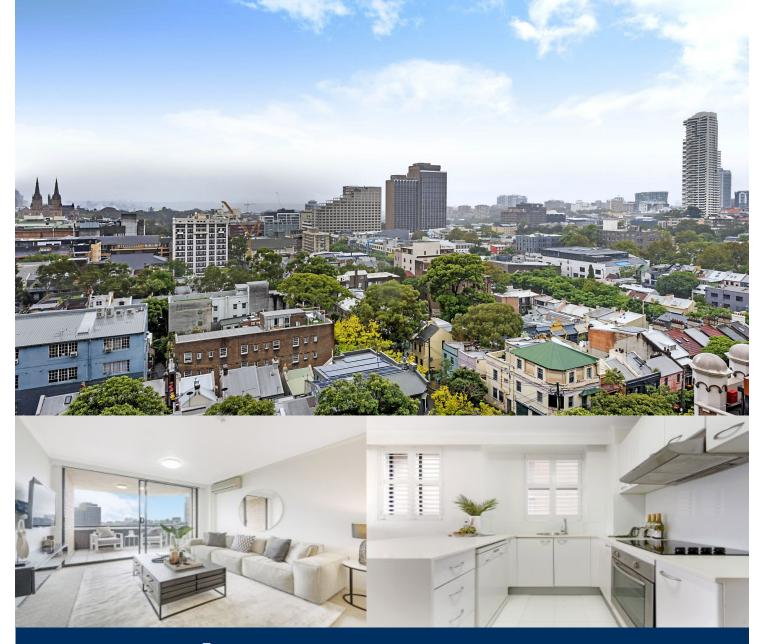

# morton.

Set on the eighth level of the highly sought-after 'Parkridge Apartments', this superb two-bedroom apartment provides an unmatched culmination of style & convenience. With sweeping north-east views and light-filled interiors, this residence is designed to create an idyllic lifestyle opportunity in the heart of Oxford Street.

- Generous floor plan with a bright open living and dining space
- Set on the quieter north side of the building
- An elevated position that captures views over harbour and the city
- Large balcony that flows easily off the living space
- Air conditioning and internal laundry room
- Secure undercover parking, lift access and on-site building manager
- Outdoor swimming pool & sitting area, pet friendly complex