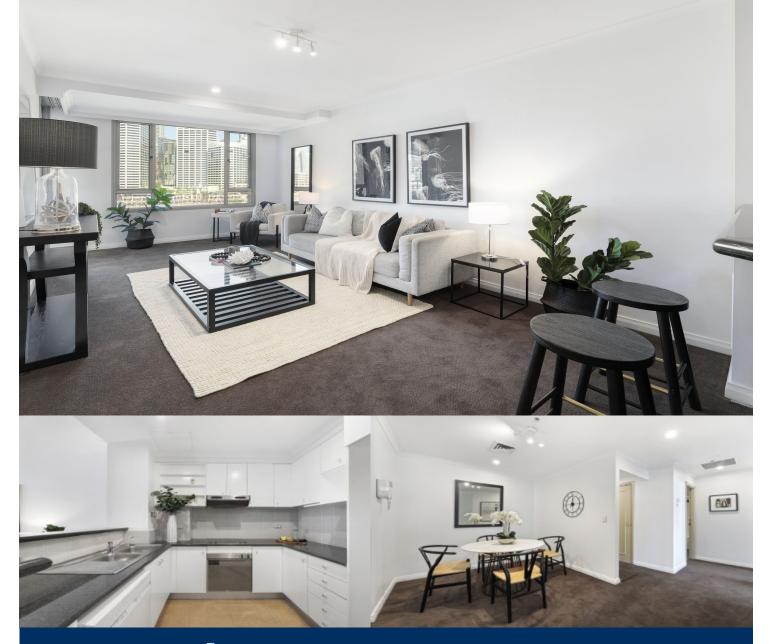

# morton.

There are not many residences that can create such an immediate impression of inner-city style, size and quality design. Gazing due east with jaw dropping views over Sydney's dazzling skyline, this spacious apartment provides a luxury home with generous interiors, high-end finishes and over 100 sqm of in/outdoor living space. It represents a rare opportunity to secure a stunning executive retreat and become a part of the privileged 'One Darling Harbour' community.

- A flowing open plan design leading onto terrace
- An extra-large entertainment terrace overlooking the city
- Chic kitchen with designer fittings and ample storage
- Two double-sized bedrooms both have access to the terrace
- Master suite with built-in and full bath ensuite
- Security car space, storage cage and intercom
- Rooftop pool, spa, gym, sundeck with sweeping harbour views
- Property available on a furnished basis