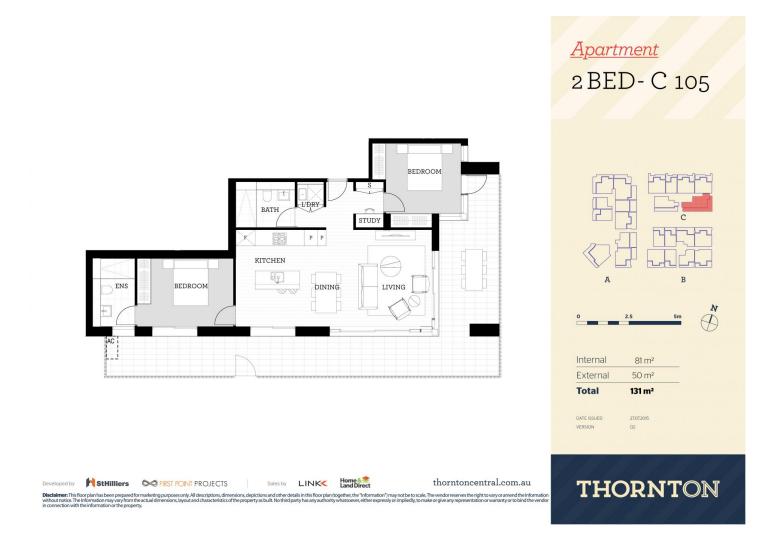

## Features Include:

- Largest two bed apartment in the complex, ground level South East facing with huge 50sqm wrap around terrace

- Huge master bedroom, a must see!

- Entertainers kitchen with stone benchtops, soft close cupboards

### View

2

As advertised or by appointment

Penrith 105/81C Lord Sheffield Circuit

1