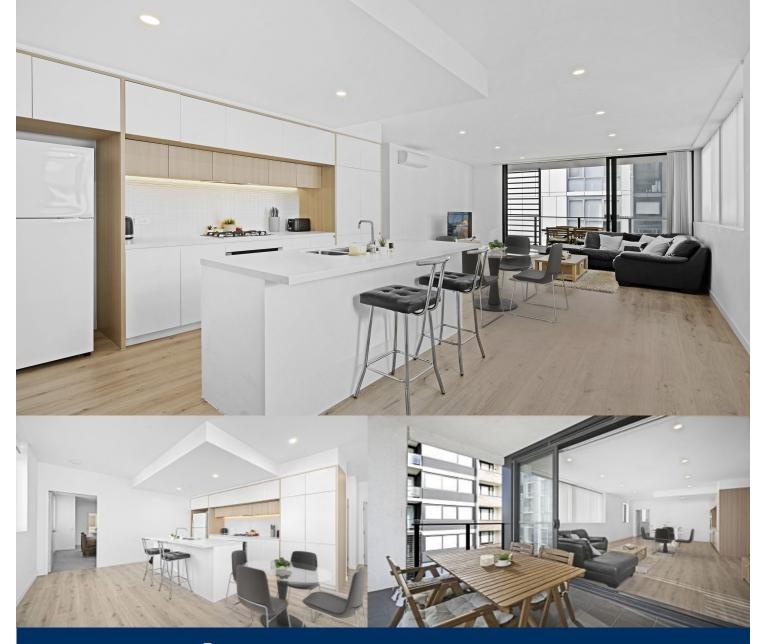

## Features Include:

- Largest two bed apartment in the complex, ground level South East facing with huge 50sqm wrap around terrace

- Huge master bedroom, a must see!

- Entertainers kitchen with stone benchtops, soft close cupboards

- Four burner stove top with stainless steel appliances, dishwasher

- LED lighting, large covered balcony, reverse cycle air conditioning

- Large open living and dining with engineered timber flooring
- Wool-blend carpeted bedrooms, mirrored built-in robes
- Audio intercom with security and lift access
- Quality bathroom/ensuite with mirrored vanity cabinet
- Basement secure parking with a storage cage