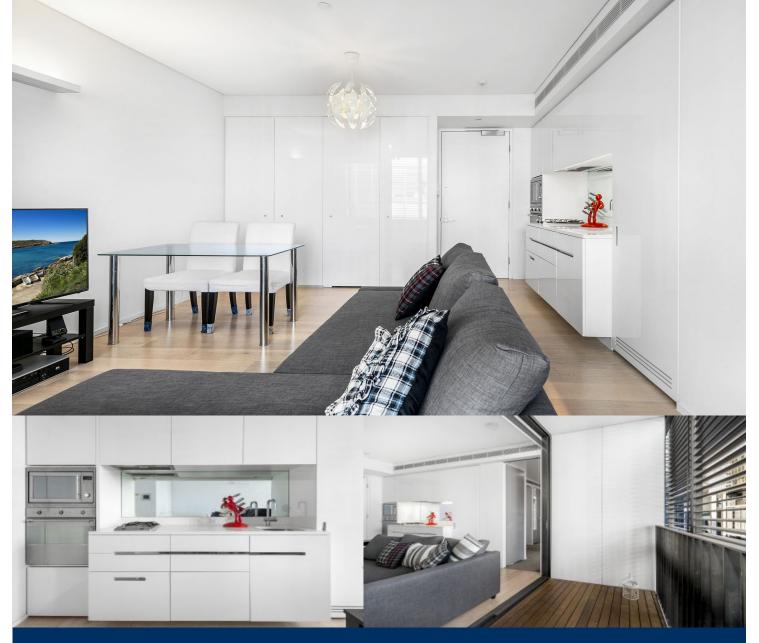

# morton.

Located in the near new 5 star Central Park complex, this fully furnished one bedroom apartment offers executive life style with convenience. Features include:

- Sleek modern kitchen with gas cooking and dishwasher
- Enclosed alfresco style balcony, perfect for all year round use.
- Carpeted main bedroom and with built ins.
- Over sized en suite bathroom and separate internal laundry with washing
- machine and tumble dryer provided.
- Access to fully equipped gymnasium and swimming pool.
- 24 hour concierge