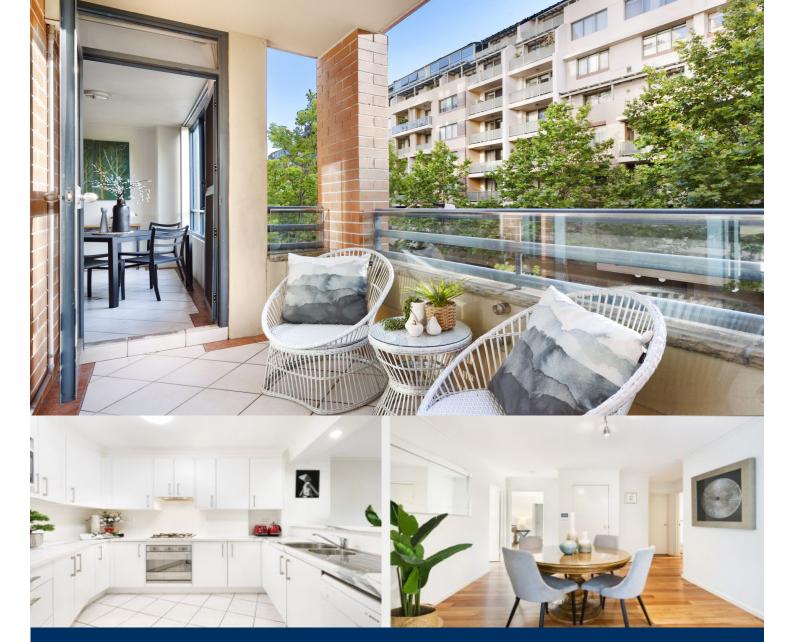

# morton.

Pyrmont 143/120-140 Pyrmont Street

2 <u></u>2 <del></del>2

Situated on the city's edge, this spacious and beautifully presented apartment offers an amazingly peaceful setting, a versatile floor plan and light-filled ambience, with the ultimate convenience of being just a short walk across Pyrmont Bridge and into the city centre.

- Formal and informal living plus dining with timber floors
- Opens to enclosed sun room and second sundrenched balcony
- Master bedroom with walk in wardrobe and ensuite with bathtub
- Equally spacious second bedroom with built-in wardrobes
- Superb kitchen, ample bench space and stainless steel appliances
- Full sized laundry with shelving
- Ample amount of internal storage, large lock-up garage
- Full building security with concierge
- Rooftop entertaining deck with stunning Sydney views
- Other facilities include spa, sauna and well equipped gym