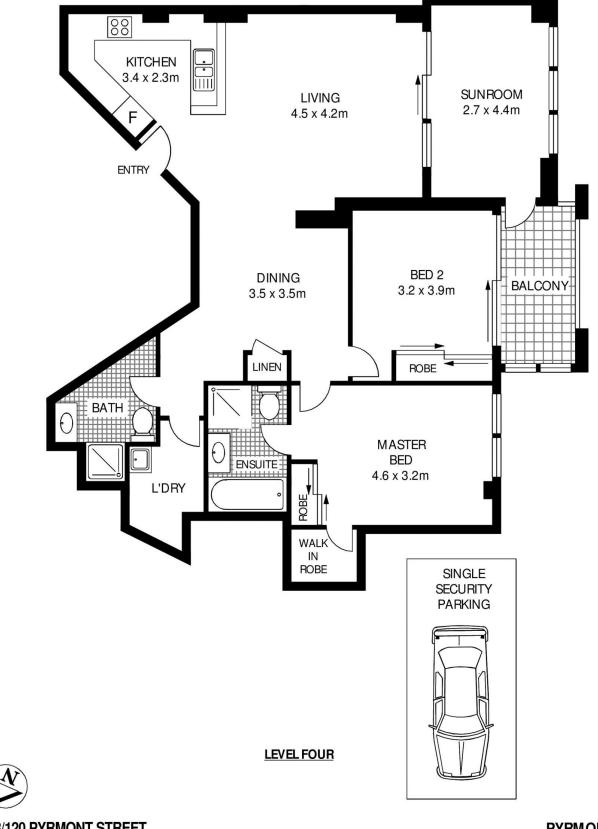

- Formal and informal living plus dining with timber floors
- Opens to enclosed sun room and second sundrenched balcony
- Master bedroom with walk in wardrobe and ensuite with bathtub
- Equally spacious second bedroom with built-in wardrobes
- Superb kitchen, ample bench space and stainless steel appliances
- Full sized laundry with shelving
- Ample amount of internal storage, large lock-up garage
- Full building security with concierge
- Rooftop entertaining deck with stunning Sydney views
- Other facilities include spa, sauna and well equipped gym