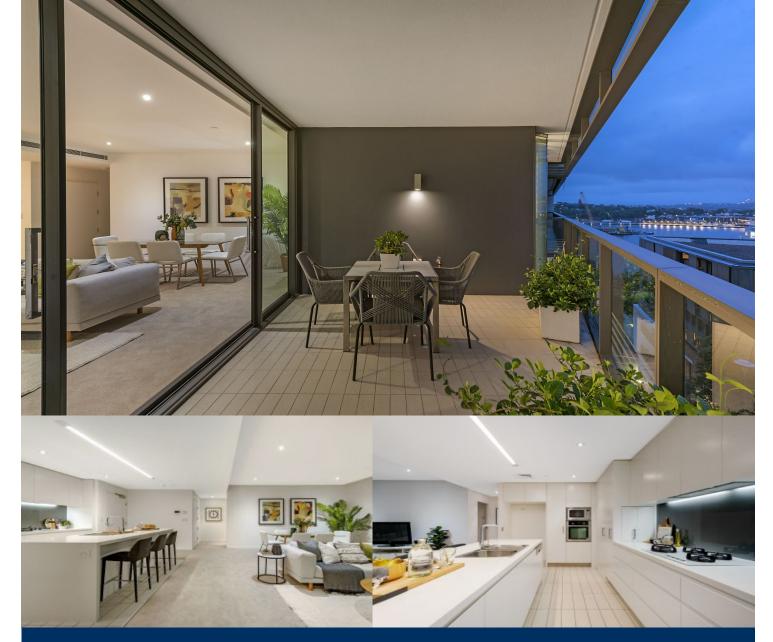

## Natasha Giannone

0438 683 859

natasha@morton.com.au

great-sized Sugardock apartment offering lifestyle lovers a blue-chip address with sparkling views over the water. It blends fresh interiors with generous proportions to provide a quality living space that's perfect for the entertainer with its ideal north-easterly aspect and low maintenance in/outdoor design.

Enjoy a welcoming start to Jacksons Landing living with this

- Well-maintained throughout and presented in original condition
- Air-conditioned open plan layout with newly installed carpet
- A covered BBQ balcony with harbour views over Jones Bay
- Stylish island kitchen with breakfast bar and gas cooktop
- Two bedrooms at opposite ends of the floorplan with built-insBoth of the bedrooms have direct access onto the balcony
- Separate study area, excellent built-in storage and laundry
- An immaculate security development with lift and intercom
- Security parking space and lock-up storage in the basement car park
- Full membership to swimming pools, tennis courts and gyms