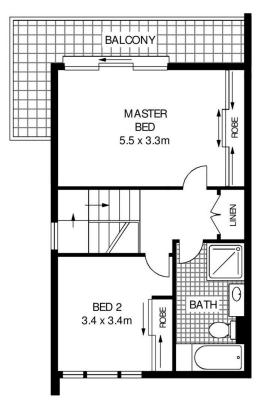

- Large bedrooms each with built-ins, main with wrap around
- Well-proportioned renovated kitchen; separate laundry
- Open plan living flows out to the courtyard overlooking bush setting
- Full main bathroom, plus guest powder room
- Reverse-cycle AC throughout
- Two lock-up garages, additional visitor parking
- Footsteps to Tuckwell Park and Lane Cove National Park

## **Lucy White**

0413 930 760

☐ lucy@morton.com.au

**FIRST FLOOR** 

5/6 TUCKWELL PLACE

**MACQUARIE PARK**