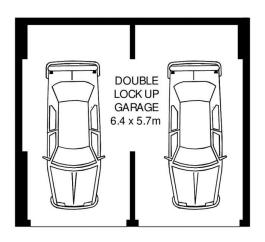

- Large bedrooms each with built-ins, main with wrap around
- Well-proportioned renovated kitchen; separate laundry
- Open plan living flows out to the courtyard overlooking bush setting
- Full main bathroom, plus guest powder room
- Reverse-cycle AC throughout
- Two lock-up garages, additional visitor parking
- Footsteps to Tuckwell Park and Lane Cove National Park