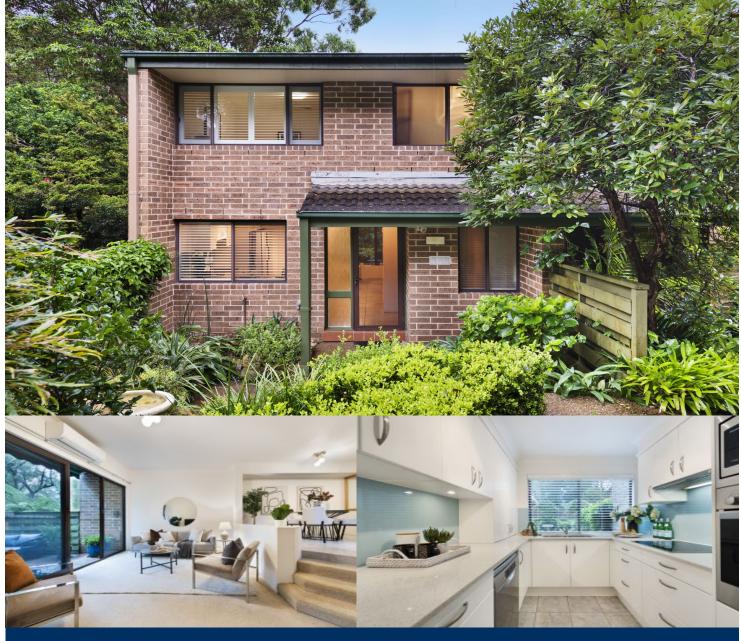

morton.

Macquarie Park 5/6 Tuckwell Place

Set quietly in leafy surrounds, this private double brick townhouse with a tranquil outlook is offered for the first time in 36 years. Immaculately maintained throughout, this offers comfortable and convenient living as well as an opportunity to update and add your own touch and further value.

- Large bedrooms each with built-ins, main with wrap around
- Well-proportioned renovated kitchen; separate laundry
- Open plan living flows out to the courtyard overlooking bush setting
- Full main bathroom, plus guest powder room
- Reverse-cycle AC throughout
- Two lock-up garages, additional visitor parking
- Footsteps to Tuckwell Park and Lane Cove National Park