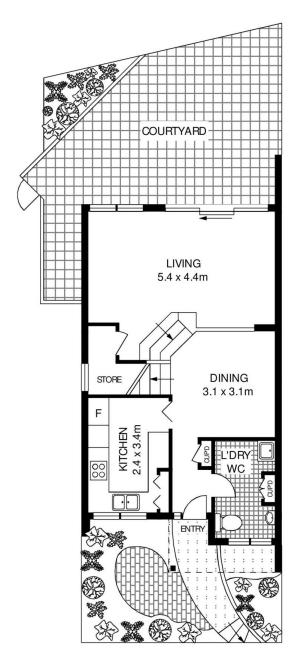

- Large bedrooms each with built-ins, main with wrap around
- Well-proportioned renovated kitchen; separate laundry
- Open plan living flows out to the courtyard overlooking bush setting
- Full main bathroom, plus guest powder room
- Reverse-cycle AC throughout
- Two lock-up garages, additional visitor parking
- Footsteps to Tuckwell Park and Lane Cove National Park