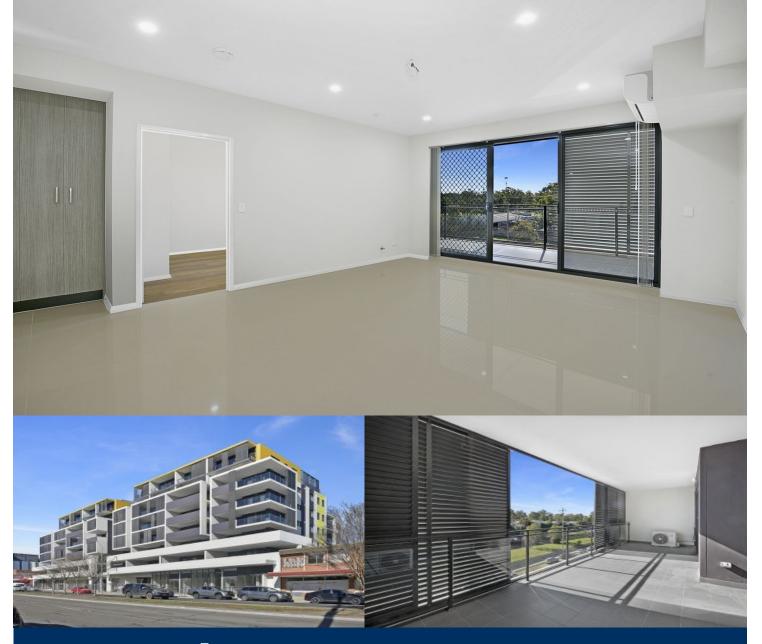

# morton

Conveniently located in the near new Kingswood Square development, completed July 2019, this unfurnished stylish and spacious brand new two bedroom 98sqm apartment featuring floorboards in the bedrooms and tiles in the living room, has quality designer finishes and is ideal for the busy professional, close to all the amenities required, including being across the road from Kingswood train station and the upgraded Nepean Hospital and 2km to Penrith Westfield and train station.

- 81sqm internal area, including limestone tiled (60x60cm) open living and dining with 2.6m high ceilings, vertical blinds, reverse-cycle air conditioning, TV and Foxtel outlet, NBN ready, opening onto the large 17sqm balcony.

- Entertainer's eat-in gas kitchen is tiled, with Westinghouse appliances, ample storage and bench space, 20mm stone island benchtop with dual slink, tiled splashback, cooktop and oven.

- Timber floorboards in the bedrooms with built-in mirrored robes, master with ensuite.