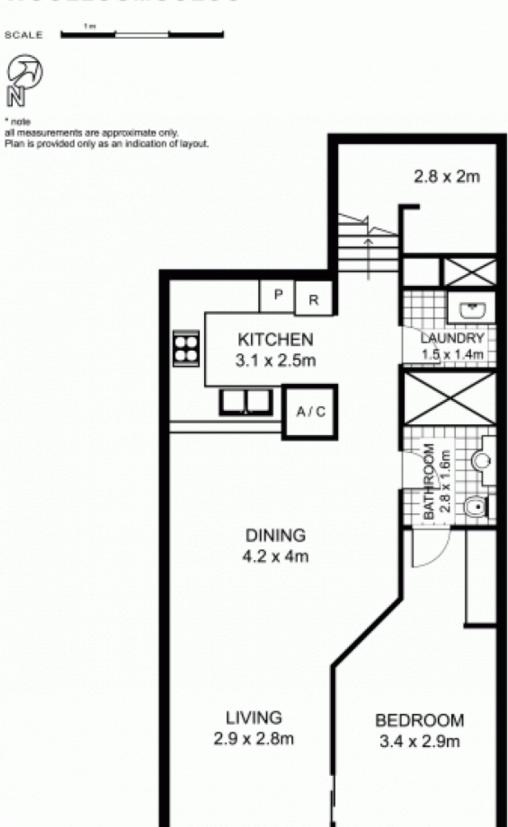

morton.

Woolloomooloo 431/6 Cowper Wharf Roadway

Located in the private residential section of the Woolloomooloo Finger Wharf, this fully furnished one bedroom apartment has absolute water front views towards Potts Point and Garden Island. With a very functional floor plan that maximises space and makes the most of the amazing views.

## 431/6 Cowper Wharf Rd, WOOLLOOMOOLOO

PLANS BY SURROUNDPIX PHONE: 1300 30 32 40