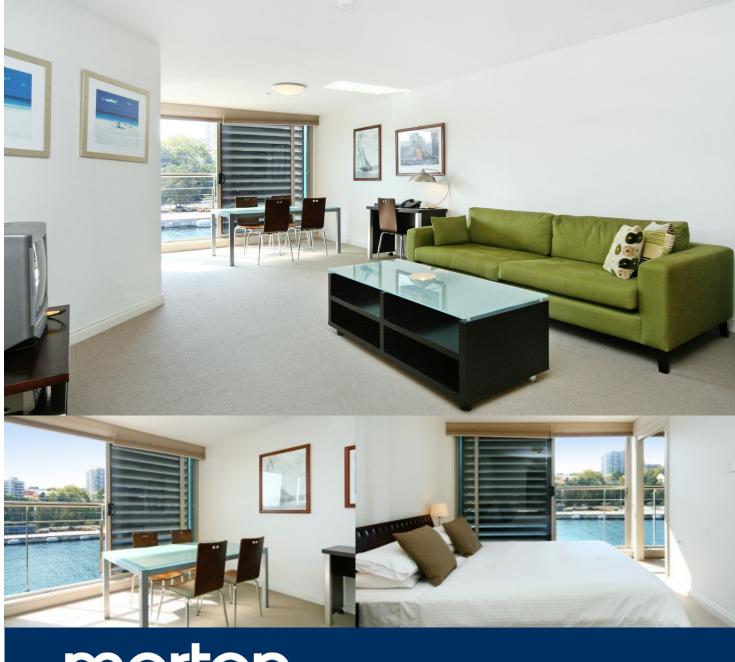

morton.

Woolloomooloo 431/6 Cowper Wharf Roadway

Located in the private residential section of the Woolloomooloo Finger Wharf, this fully furnished one bedroom apartment has absolute water front views towards Potts Point and Garden Island. With a very functional floor plan that maximises space and makes the most of the amazing views.

- Fully Furnished
- Combined lounge/dining area
- Sleek kitchen with dishwasher and gas cooktop
- Generous bedroom with built-in wardrobes and water views
- Reverse cycle air conditioning
- On site 24 hour security
- Internal laundry