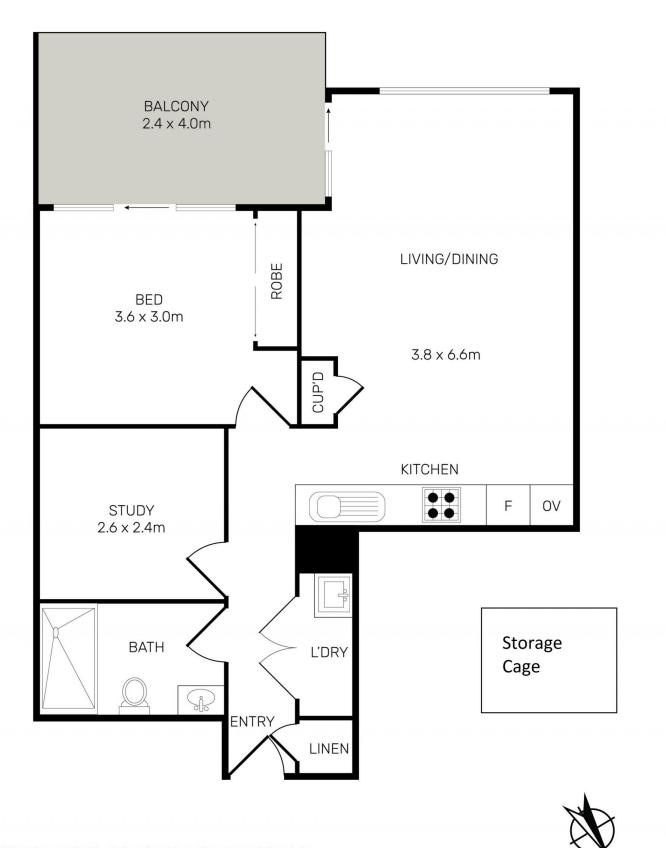

- Exclusive offering finished to the highest standard
- Large double bedroom with built in robe
- Impeccably appointed for low maintenance living
- Sophisticated stone kitchen with stainless gas appliances
- Inviting open plan lounge and dining space
- Direct access from bedroom out to the balcony
- Internal laundry
- Ducted air conditioning
- Storage cage

## Zetland 705/28 Ebsworth Street

N

CampaignPROS