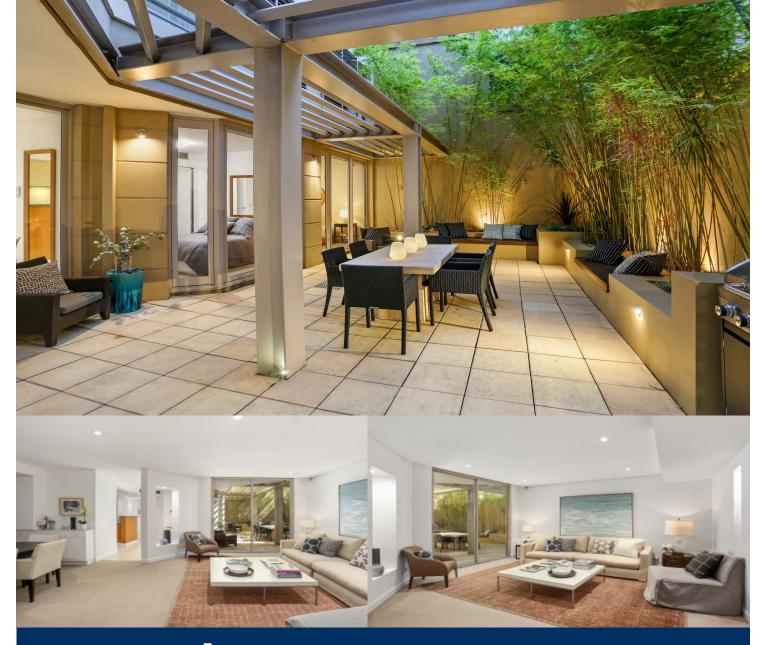

# morton.

Delivering an exceptional and rare 208sqm of indoor/outdoor space on title, this luxury 3 bedroom, 3 bathroom residence showcases a single-level designer layout, defined by a stunning 50 square metre entertainer's terrace offering a green sanctuary right in the heart of Pyrmont/Darling Harbour. Set in Mirvac's prestigious Gateway complex, on the quieter side of the building, this is a home of outstanding quality and generous proportions, fully embracing its tranquil outlook, with terrace access from every room through floor-to-ceiling glass.

- Rarely-available floorplan in prestigious Mirvac 'Gateway' building
- Quietly located with walk-everywhere convenience
- Tranquil 50 square metre entertainer's terrace with BBQ
- Luxury kitchen with granite benchtops, gas cooktop & stainless appliances
- King-size Master wing, expansive built-in robes, marble en-suite with bath

- Two additional double bedrooms, built-in robes access coutyard

Pyrmont 59/1-27 Murray Street □ 3 🖕 3 😭 2