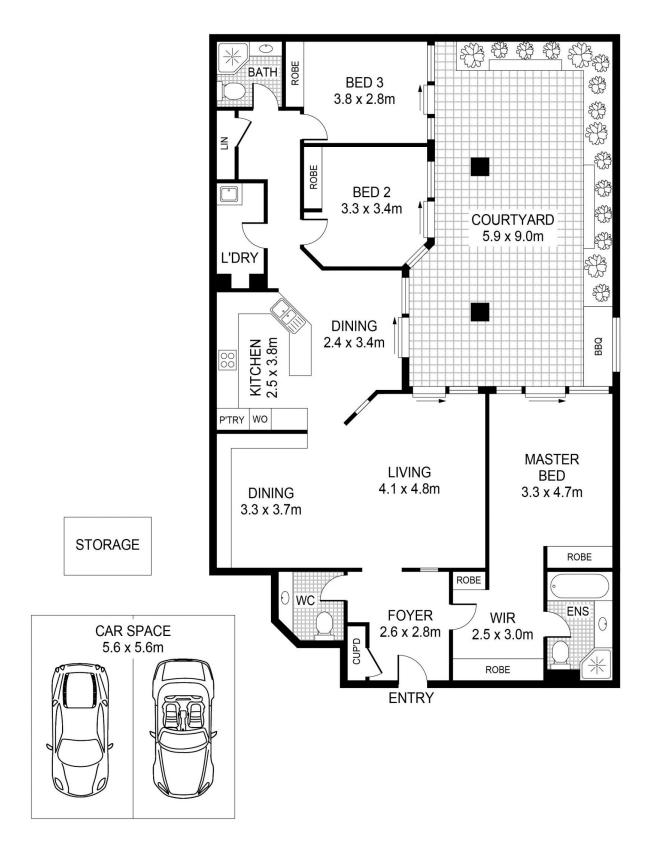

## 59/1-27 MURRAY STREET, PYRMONT

Scale in metres. Indicative only. All information contained herin is obtained from sources we believe to be accurate. We cannot guarantee its accuracy. Interested persons should make and rely on their own enquiries