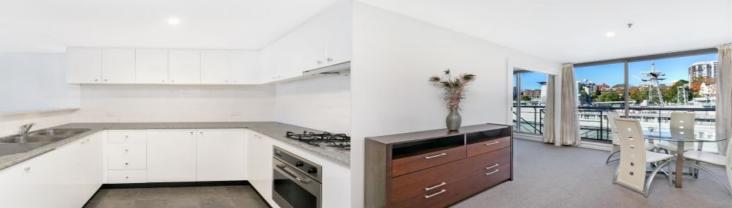

## morton.

Woolloomooloo 441/6 Cowper Wharf Roadway

Located on the Eastern side of the sought after level 4 this large, 61sqm apartment is a great offering at a very generous price. The flexible living space is open plan with plenty of room for living and dining. A desirable feature of this apartment is the floor-to-ceiling windows that occupy the entire eastern wall and provide a natural flow of light, breeze and outdoor atmosphere.

- Fully furnished
- Well sized bedroom has long built-in wardrobes and enjoys eastern Harbour views
- Bathroom is immaculate and finished in white tiles and stone benches
- Kitchen with gas cook top and dishwasher
- Reverse cycle air conditioning
- Internal laundry
- On site 24 hour security