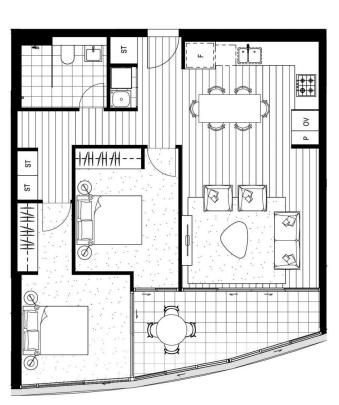

## **Agent**

Lisa Xi

0401 311 667

rentals@morton.com.au

72-76m<sup>2</sup> 9-11m<sup>2</sup> 81-87m<sup>2</sup> External Area Internal Area Total Area 2B.10

NEXUS

3.11, 5.11, 6.11, 7.11, 8.11, 9.11, 10.10, 11.11, 12.11, 13.11, 15.11, 16.11, 17.11, 18.10,19.10