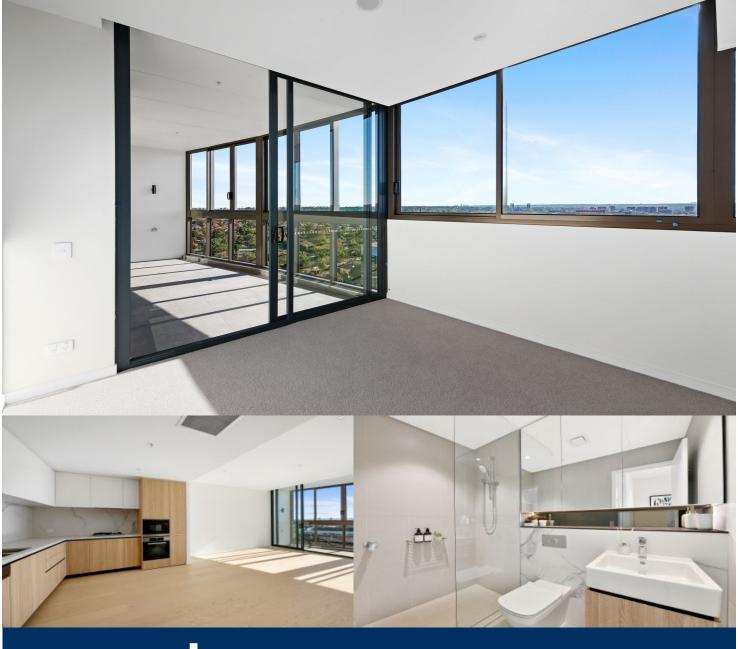

morton.

Macquarie Park 1911/13 Halifax Street

Great opportunity to lease this luxury two-bedroom apartment located in Nexus building, NBH at Lachlan's Line. This iconic development perfectly positioned above a bustling town square at the heart of the new Lachlan's Line master plan.

- Generous open plan lounge with breathtaking views
- Quality designer gas kitchen with Miele appliances
- Good sized bedrooms with built-in robe, abundance of natural light
- Large enclosed entertainer's balcony off lounge and bedroom
- Sleek bathroom has floor to ceiling tiles, mirrored vanity cabinets
- One secure car space and storage cage, security building with lift access
- Video intercom, laundry with dryer, air-conditioning, NBN internet
- Lush landscaped gardens, pool & BBQ, onsite building manager
- 1 stop to Chatswood, 1 stop to Macquarie Centre, 2 stops to