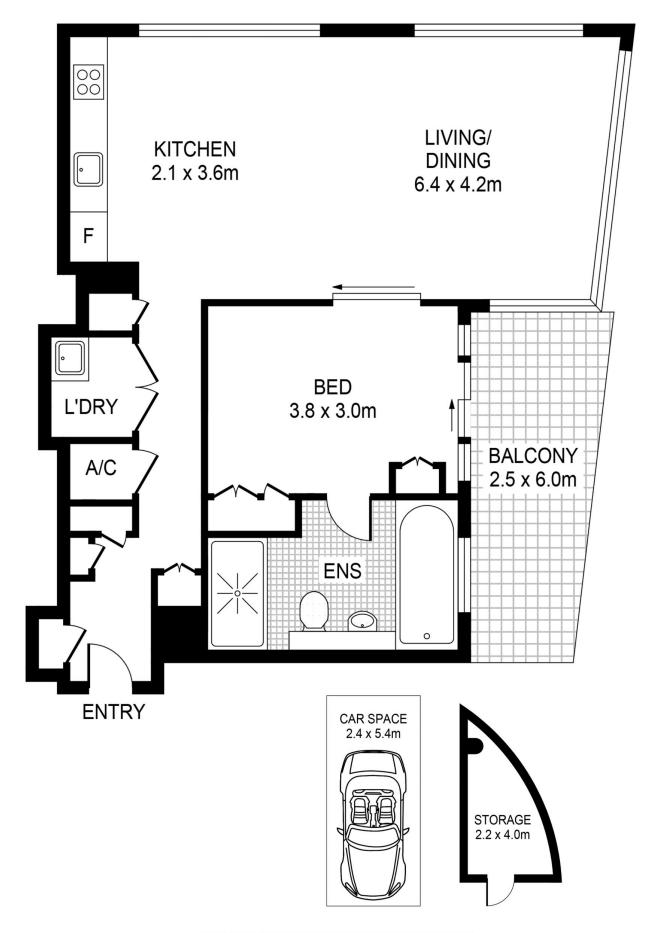

# morton.com.au

PLANS SHOWN ONLY INDICATIVE OF LAYOUT. DIMENSIONS ARE APPROXIMATE.

morton.

PYRMONT 131/3 Darling Island Road