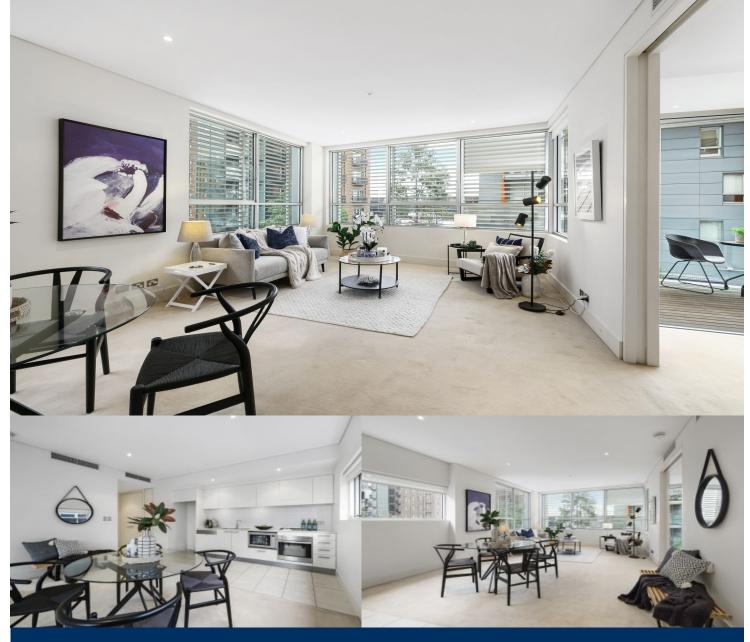

# morton.

This is a unique opportunity to reside in a designer apartment on a waterfront peninsula. Tightly held and highly sought after this is one of only seven one bedroom residences in Darling Island's exclusive harbourfront enclave.

- Open plan lounge/dining area, 2.7 metre ceilings
- Miele galley style kitchen with CeaserStone benches
- King size master with built-in wardrobes, Ample storage throughout
- Timber balcony with automatic sun shades
- Ensuite with marble vanity, separate shower and bathtub
- Internal laundry with washer/dryer
- Dual zone ducted air-conditioning
- Concierge, secure parking for 1 car
- Spectacular on site health club with pool, gym, spa, sauna