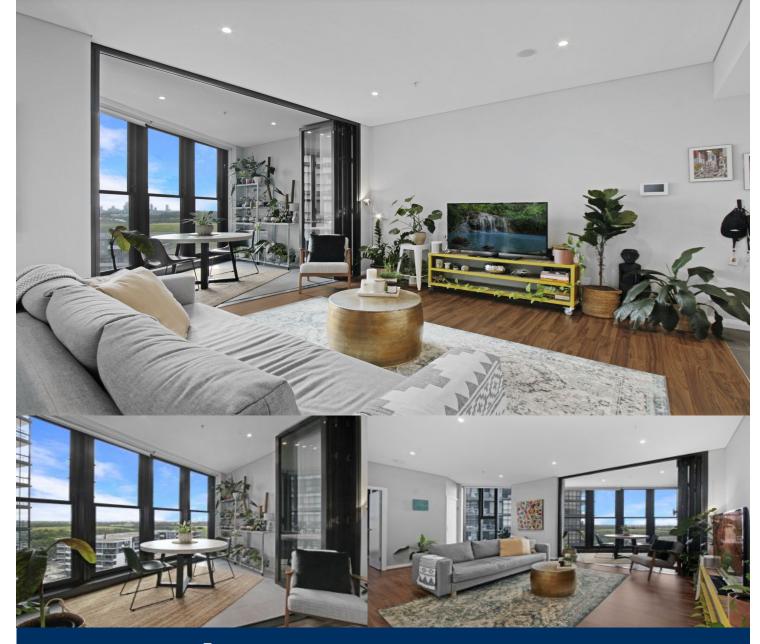

# morton.

Offering the perfect executive lifestyle package, this one-bedroom residence's light-filled spaces and easy low-maintenance design are enhanced by an elevated position with fantastic district views up the Parramatta River. Style, light and quality features throughout this modern home that's situated high in the sought-after Zen tower and on the doorstep of Wentworth Point's vibrant cafe, dining and transport hub.

- 10th floor position with a stunning elevated outlook
- Expansive views that spread over parklands and skyline
- Floor-to-ceiling walls of glass maximise light throughout
- Bright open design includes an enclosed wintergarden
- Quality modern kitchen with sleek gas fittings and dishwasher
- Good-sized double bedroom and a sleek modern bathroom
- Security basement car space plus lock-up storage cage
- Ducted air-conditioning, video intercom and lift access