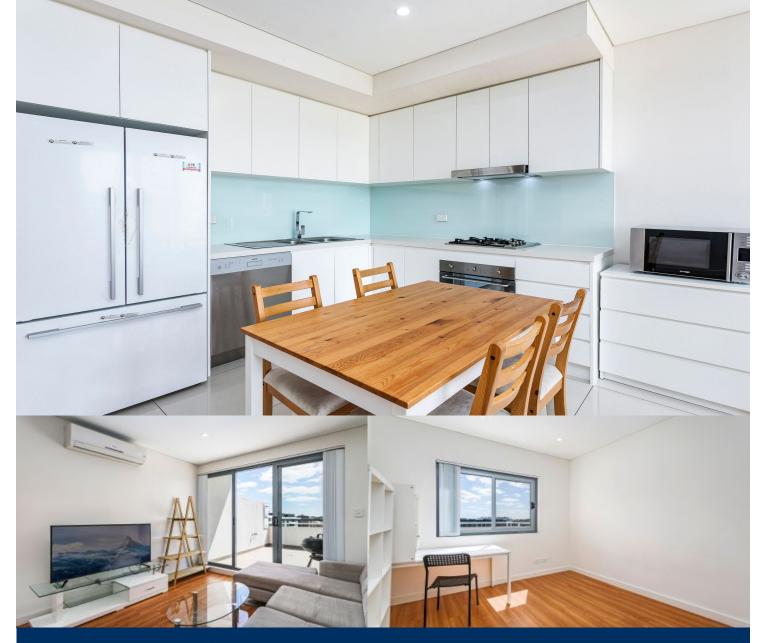

# morton.

Conveniently located at a walking distance to Wolli Creek Railway station & bus stops. This modern complex represents the best opportunity to enjoy the relaxed but stylish living.

- Generous open plan design with fresh modern décor
- Fully furnished apartment
- Timber flooring throughout
- Light filled living/dining areas leading to balcony
- Spacious three bedrooms, master with en suite
- Beautiful designer kitchen with gas cooking & dishwasher
- Spacious laundry with plenty of storage
- Huge sized balcony
- Split system air-conditioner
- Security car space
- Easy access to village shops, cafés and restaurants,

- Just a short walk to Asian grocery and Woolworth & Aldi supermarket