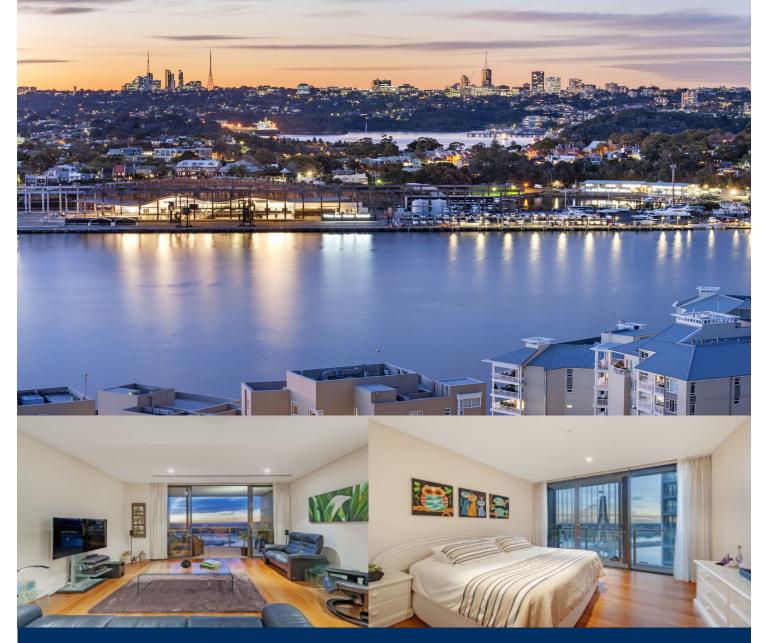

# morton.

A cutting-edge offering in an award winning community, this exceptional apartment embraces the lifestyle that only Jacksons Landing can provide. Built in 2009 with state-of-the-art designer finishes, the intuitive plan ensures carefree low maintenance living for the downsizer or young family alike.

- Expansive interiors flow over a remarkable 157m<sup>2</sup>
- Oriented to capture stunning views across the water
- Two tennis court, two gyms, two pools and gardens
- Spacious master with ensuite, built-ins and balcony
- Sleek CaesarStone kitchen has Miele gas appliances
- Well proportioned open plan lounge and dining area
- Two security car spaces, guest w/c, internal laundry
- Flawlessly presented with the finest of appointments