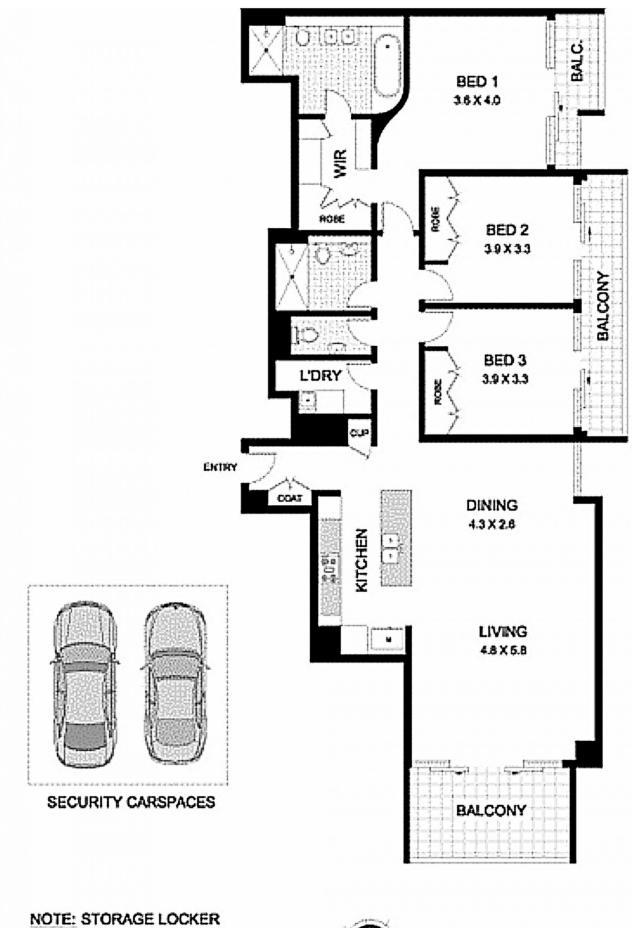

- Expansive interiors flow over a remarkable 157m<sup>2</sup>
- Oriented to capture stunning views across the water
- Two tennis court, two gyms, two pools and gardens
- Spacious master with ensuite, built-ins and balcony
- Sleek CaesarStone kitchen has Miele gas appliances
- Well proportioned open plan lounge and dining area
- Two security car spaces, guest w/c, internal laundry
- Flawlessly presented with the finest of appointments