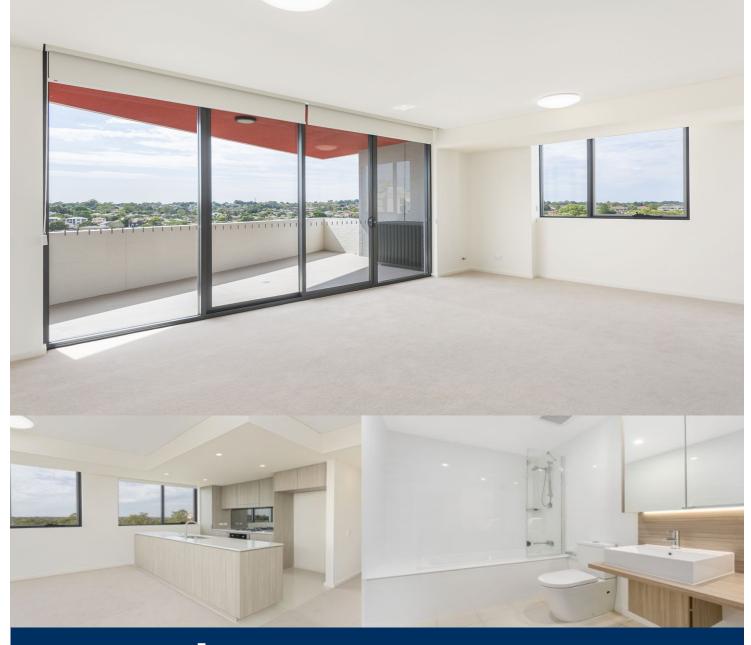

morton.

Riverwood 908/11A Washington Avenue

Located on level 9 in "Trinity", this fantastic apartment offers a beautiful view overlooking from the big balcony. A brand new lifestyle in a peaceful and master planned community. With easy access to the M5 and only 20kms to the CBD. This huge two-bedroom plus study apartment represents the upper echelon of apartment living.

### **APARTMENT FEATURES**

- Apartment size 100sqm
- Reverse cycle air conditioning
- Stainless steel kitchen appliances
- Stone bench tops, mirror splash backs
- Wool carpets, efficient LED down lights
- Data/TV points in living and main bedroom
- Recessed mirrored cabinets in bathroom
- Separate study area & internal laundry
- Large open plan living/dining, opens onto balcony
- Double bedroom including built-in wardrobe
- Big study
- Secure car space in building, lift with intercom