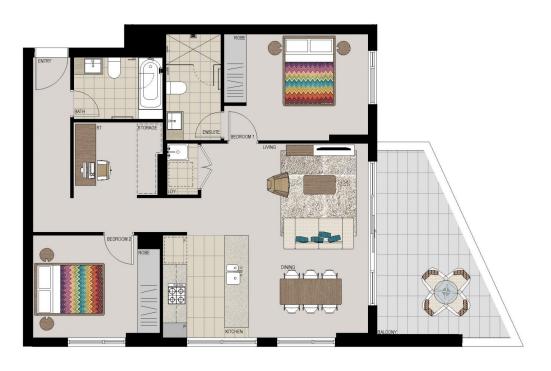

## **APARTMENT 908 LOT 66** 2 BED + STUDY

Internal 84sqm External 14sqm 98sqm Total

Disdaimer: This floor plan has been prepared for marketing purposes only. All descriptions, dimensions, depictions and other details in this floor plan may not be to scale and may vary from the property as built. Your attention is drawn to the special conditions of the contract for sale of land. No third party has any authority to make or give any representation or warranty in addition to the property unless the representation or warranty is confirmed by Equec Communities No. 4 Py Limited and included in the contract for sale of land.