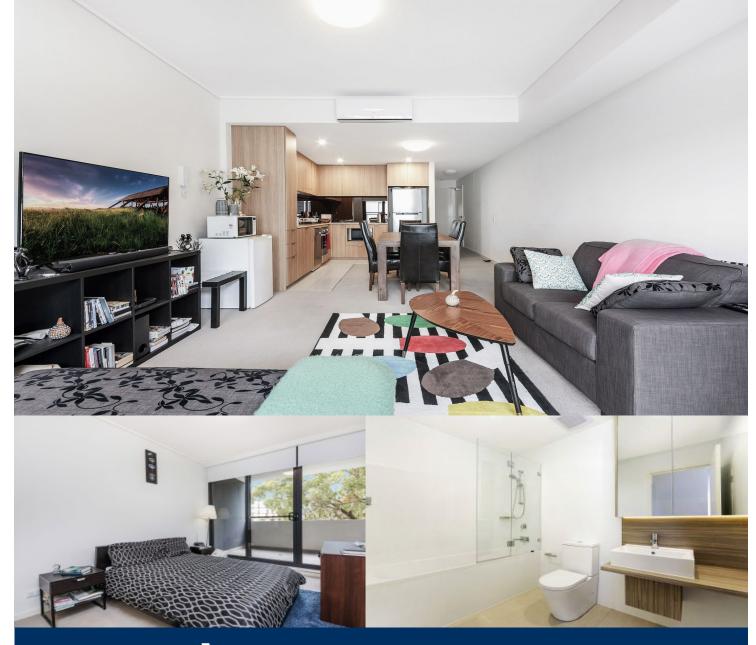

## Lisa Xi

0401 311 667

☑ lisa@morton.com.au

CBD.

- APARTMENT FEATURES
   Two balconies
- Reverse cycle air conditioning
- Stainless steel kitchen appliances
- Stone bench tops, mirror splash backs
- LED under cupboard lighting
- Wool carpets, efficient LED down lights
- Data/TV points in living and main bedroom
- Recessed mirrored cabinets in bathroom
- Security building, security intercom

## **APARTMENT 123** LOT 137 2BED + STUDY

Internal  $76m^2$ 46m<sup>2</sup> External  $122 m^2$ Total