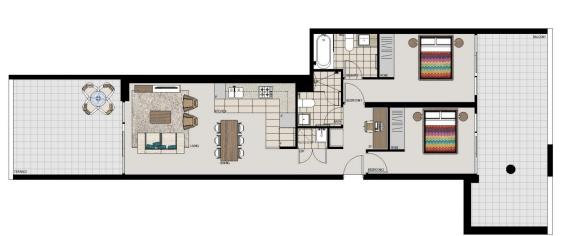

## **APARTMENT 123** LOT 137 2BED + STUDY

Internal  $76m^2$ 46m<sup>2</sup> External  $122 m^2$ Total

## **FAIRMOUNT**

1300 111 088
www.washingtonpark.com.au

PAYCE

Disclaimer. This floor plan has been prepared for marketing purposes only. All descriptions, dimensions, depictions and other details in this floor plan may not be to scale and may vary from the property also built. Your attention is drawn to the special conditions of the contract for sale of land.