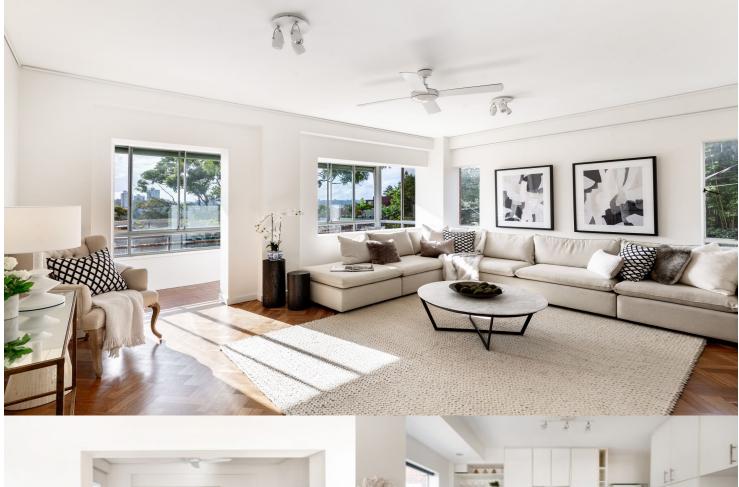

# morton.

Bellevue Hill 2/38A Fairfax Road

3

Found within the elegant Art Deco security building of 12, Lancaster Gate, this spacious apartment boasts size, natural light and elegance.

Set well back from the street, the apartment enjoys a peaceful, picturesque address with the convenience of being just moments to Prestigious Schools, the cosmopolitan boutiques and dining scene of Double Bay and to the shores of Seven Shillings Beach, Redleaf Pool.

The versatile floorplan features three spacious bedrooms, all with built-in robes, two bathrooms, a formal entrance, large living room and additional sun room.

- Large master bedroom with an ensuite
- Exceptionally spacious lounge room
- Separate formal dining room
- Versatile sunroom off lounge
- Additional private rear entrance
- Secure lock up garage
- Lovely leafy outlook from all rooms