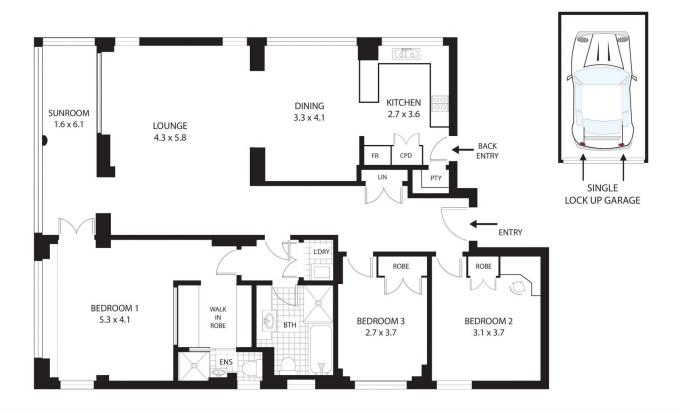

The versatile floorplan features three spacious bedrooms, all with built-in robes, two bathrooms, a formal entrance, large living room and additional sun room.

- Large master bedroom with an ensuite
- Exceptionally spacious lounge room
- Separate formal dining room
- Versatile sunroom off lounge
- Additional private rear entrance
- Secure lock up garage
- Lovely leafy outlook from all rooms

# 2/38A Fairfax Rd, Bellevue Hill

 $\label{eq:all-measurements} \textbf{All measurements} \ \text{are approximate only}. \ \textbf{Plan} \ \text{is provided} \ \text{as an indication of layout}$