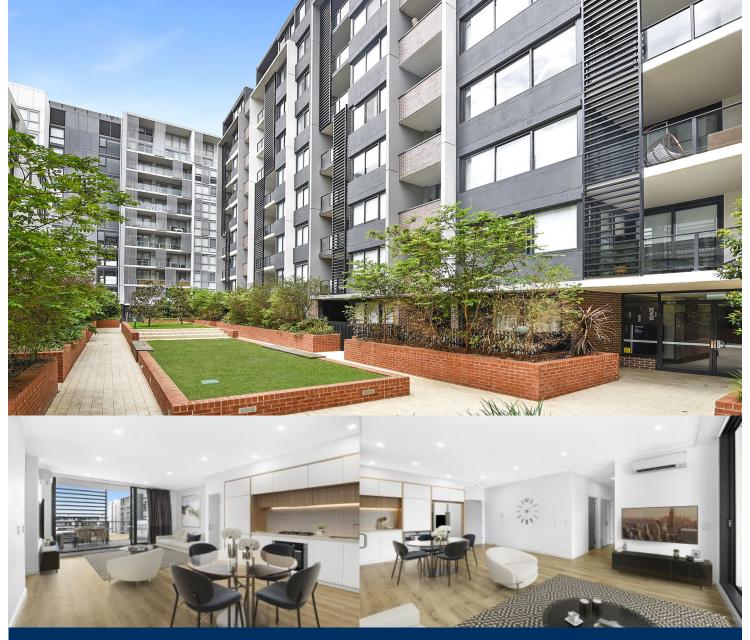

morton.

Penrith 705/81B Lord Sheffield Circuit

2

Size, style and a superb location combine perfectly to make a quality low-maintenance home in this generously proportioned two-bedroom apartment. As part of the renowned Thornton Estate community, it offers a smart and modern home that's perfect for those looking for a convenient lifestyle quietly tucked away moments from all the action.

- A large-sized layout with 79sqm of in/outdoor living space
- Covered entertainment balcony that leads off the living
- Galley kitchen with good storage and sleek gas fittings
- Two bedrooms, both fitted with built-in robes and air con
- Open living and dining area with engineered timber floorboards and air con
- Modern bathroom, ensuite and internal laundry
- Security car space, intercom entrance and lift access
- In the Bower building with garden and seating areas