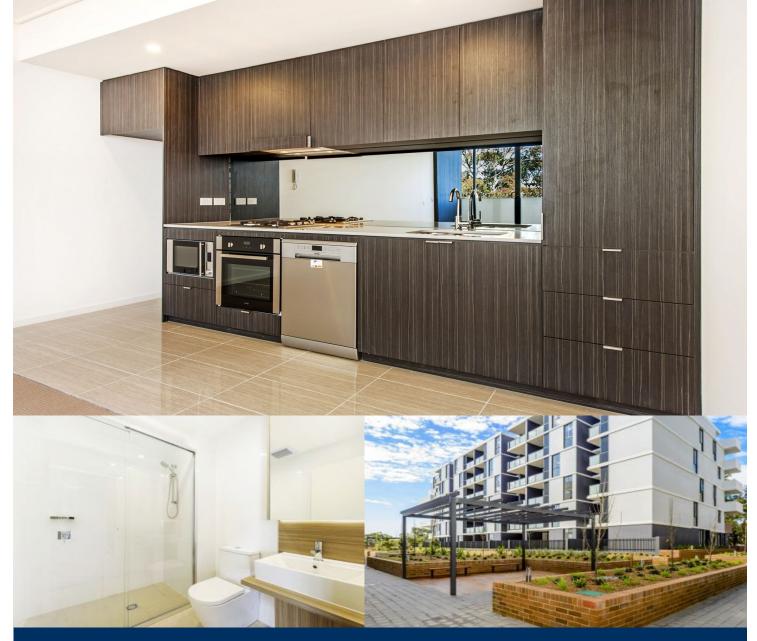

### APARTMENT FEATURES

- Reverse cycle air conditioning
- Stainless steel kitchen appliances
- Stone bench tops, mirror splash backs
- LED under cupboard lighting
- Wool carpets, efficient LED down lights
- Data/TV points in living and main bedroom
- Recessed mirrored cabinets in bathroom
- Security building, security intercom