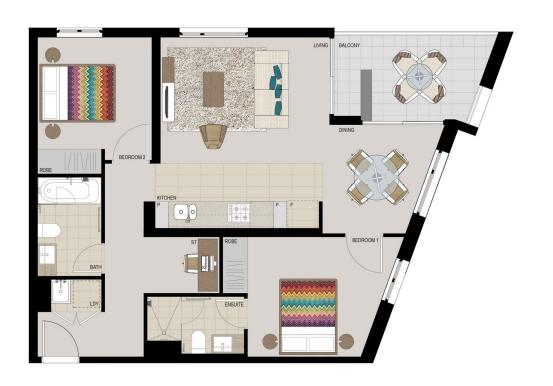

# APARTMENT 517 LOT 80 2BED + STUDY

Internal  $75m^2$ External Total  $83 \, \text{m}^2$ 

## **APARTMENT FEATURES**

- Reverse cycle air conditioning
- Stainless steel kitchen appliances
- Stone bench tops, mirror splash backs
- Wool carpets, efficient LED down lights
- Data/TV points in living and main bedroom
- Recessed mirrored cabinets in bathroom
- Separate study area & internal laundry
- Large open plan living/dining area opens onto balcony
- Two bedrooms both with built-in wardrobes
- Secure car space in basement plus storage cage
- Lift with intercom