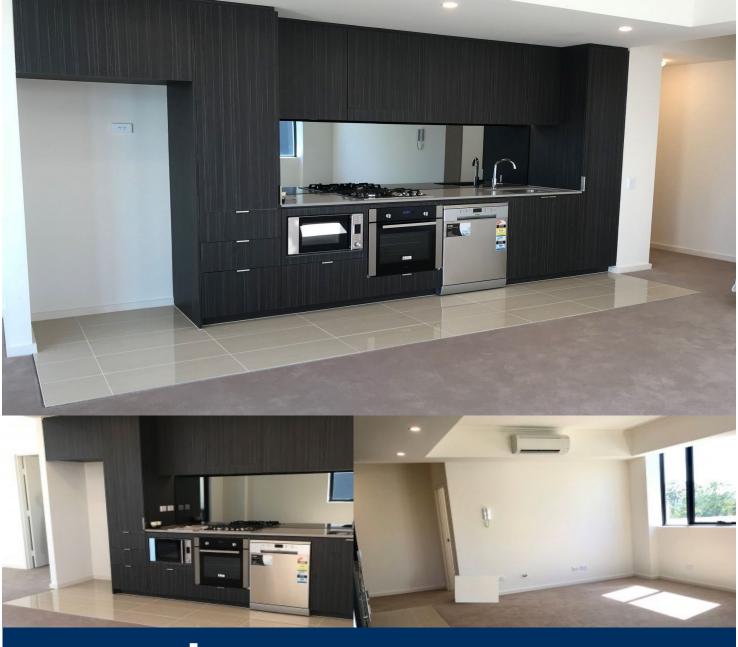

## **APARTMENT FEATURES**

- Reverse cycle air conditioning
- Stainless steel kitchen appliances
- Stone bench tops, mirror splash backs
- Wool carpets, efficient LED down lights
- Data/TV points in living and main bedroom
- Recessed mirrored cabinets in bathroom
- Separate study area & internal laundry
- Large open plan living/dining area opens onto balcony
- Two bedrooms both with built-in wardrobes
- Secure car space in basement plus storage cage
- Lift with intercom

# APARTMENT 517 LOT 80 2BED + STUDY

Internal  $75m^2$ External Total  $83 \, \text{m}^2$ 