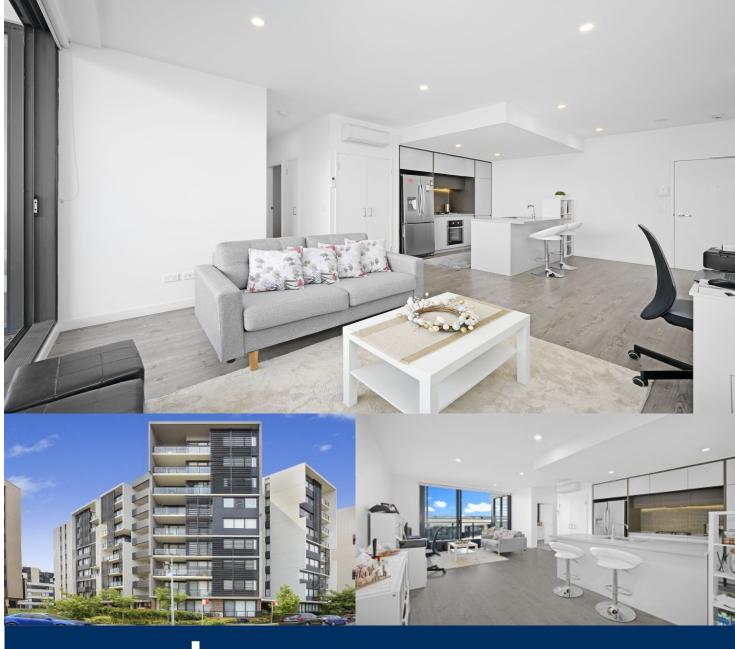

morton.

Penrith 904/81A Lord Sheffield Circuit

2

In a superb elevated position with a pleasant outlook over Penrith, this inviting apartment is a contemporary home of space and quality. Well configured with superior appointments, it is just a short stroll to community conveniences and parklands, with Penrith CBD across the train line.

- Positioned on the top floor showcasing an open plan living and dining area
- Kitchen with stone benches, Omega appliances and gas cooktop
- Spacious balcony and high ceilings with split system air con in the living room
- Secure basement parking and storage cage, lift access to your floor
- Pet-friendly body corporate, NBN ready, well-maintained landscaped gardens
- 90 apartments to the building and built September 2017
- An easy level stroll down to transport, shops, cafes and dining options