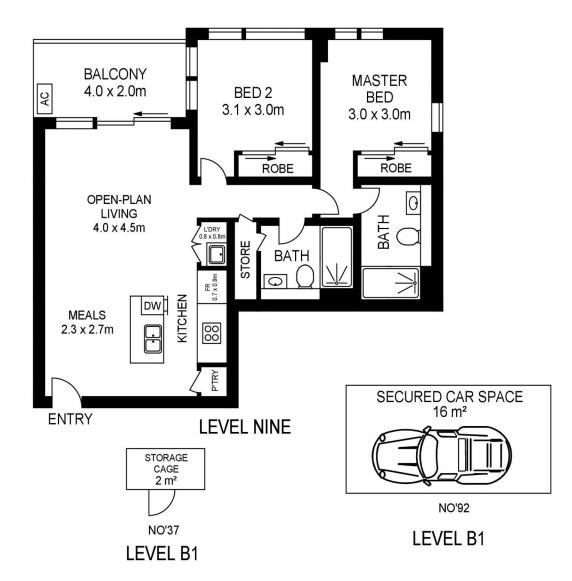

## Jamie Bae

0409 968 604

jamie.bae@morton.com.au

magestall

mag

APPROX. INT. AREA : 69 m²
APPROX. EXT. AREA : 8 m²
TOTAL AREA INCLUDING CAR SPACE
AND STORAGE CAGE : 95 m²

# 904/81A LORD SHEFFIELD, CIRCUIT PENRITH

Please note these measurements are approximate only. The plans is intended as a rough guide for illustrative purpose. It is not warranted or guaranteed to be correct nor it is part of the sale or rental contract