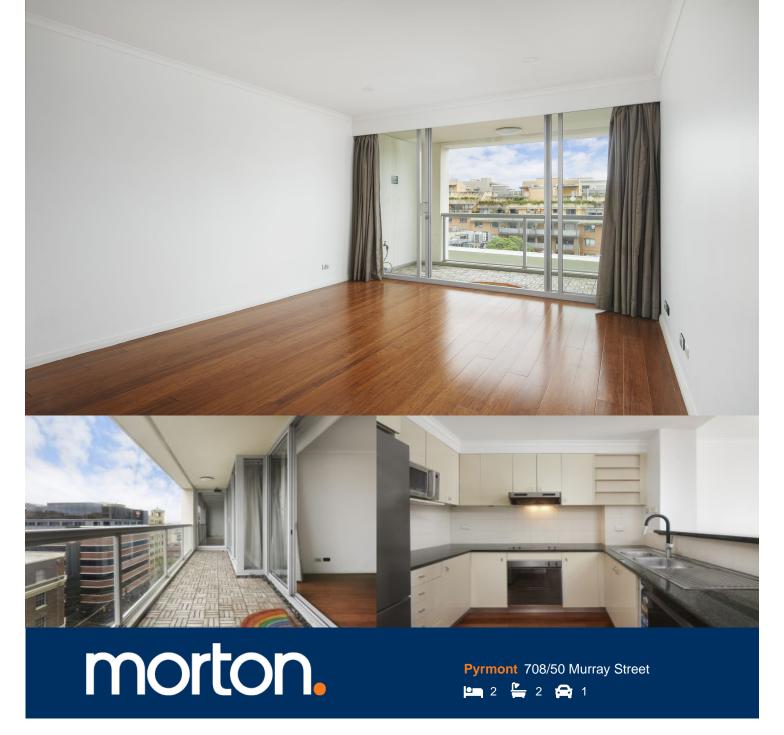

Set up in the 'One Darling Harbour' tower in Darling Harbour, it delivers a great contemporary base with its smart single level design, bright breezy interiors and outstanding city-edge position within minutes to CBD.

- Crisp open plan design with wood flooring throughout
- Well-appointed kitchen with sizable open plan living/ dining area
- Two bright double bedrooms that both come with built-ins
- Master bedroom has ensuite plus additional second bathroom
- Air conditioning, intercom access, secure car space and expansive balcony
- 24-hour concierge plus access to an indoor heated pool, SPA, sauna and gym
- Rooftop observation deck with a panoramic city and harbour views