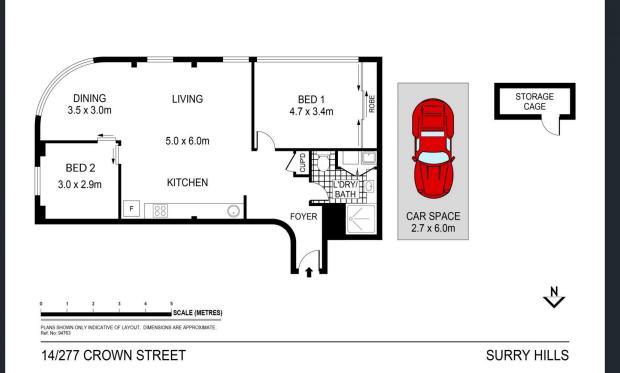

# morton.

Located in the highly acclaimed warehouse conversion 'Valentino's' in the heart of Surry Hills, this superb inner-city residence provides an idyllic lifestyle retreat of contemporary style and space. Striking interiors reveal a vast open plan living/dining area enhanced by soaring ceilings and an abundance of natural light. There is a sleek stone kitchen with European gas appliances, while the bedroom is well-scaled and appointed with a built-in wardrobe plus a sunlit second bedroom/office space.

- Striking open plan design, soaring ceilings
- Bedroom with BIR & air-conditioning
- Large separated study room
- Access to complex rooftop pool, BBQ area
- Lift to secure car space, video intercom and storage cage
- Steps to shops, popular bars & eateries