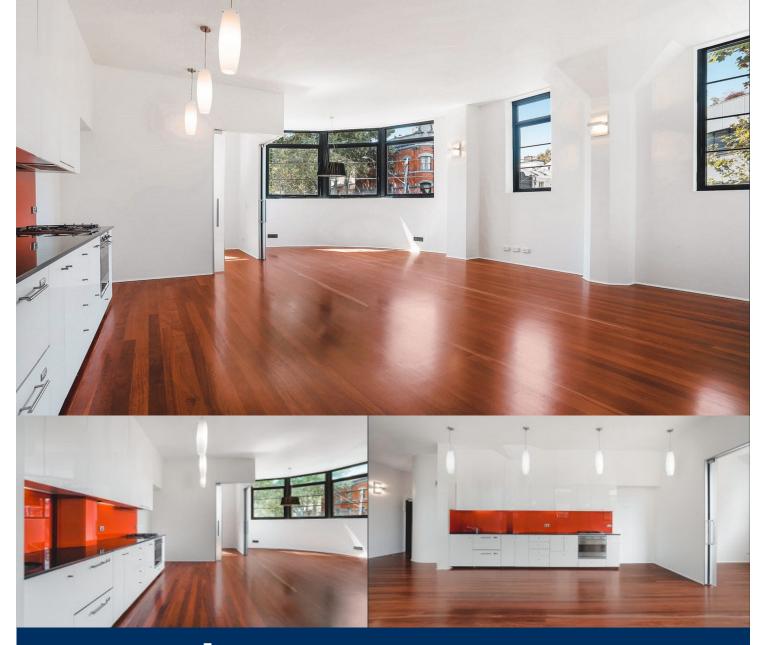

# morton.

Located in the highly acclaimed warehouse conversion 'Valentino's' in the heart of Surry Hills, this superb inner-city residence provides an idyllic lifestyle retreat of contemporary style and space. Striking interiors reveal a vast open plan living/dining area enhanced by soaring ceilings and an abundance of natural light. There is a sleek stone kitchen with European gas appliances, while the bedroom is well-scaled and appointed with a built-in wardrobe plus a sunlit second bedroom/office space.

- Striking open plan design, soaring ceilings
- Bedroom with BIR & air-conditioning
- Large separated study room
- Access to complex rooftop pool, BBQ area
- Lift to secure car space, video intercom and storage cage
- Steps to shops, popular bars & eateries