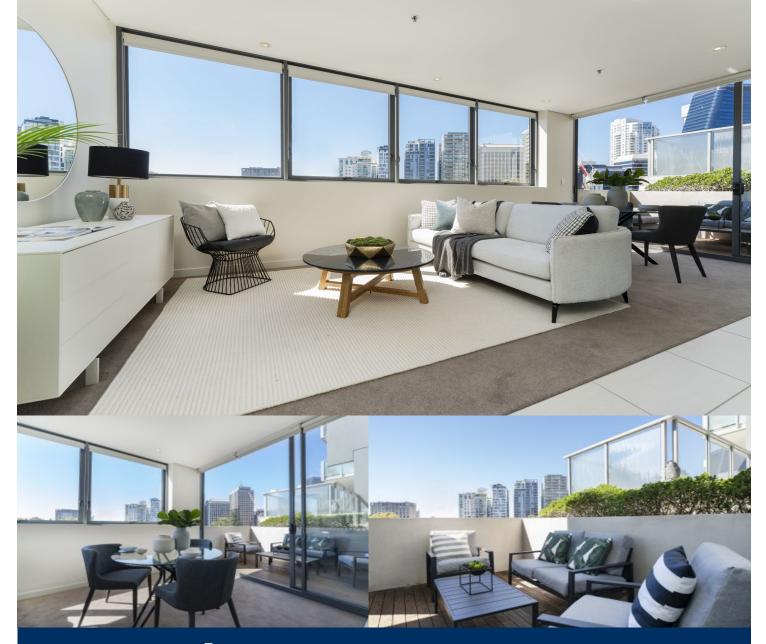

# morton.

Flooded with natural light and set high above the streets of North Sydney, this spacious apartment provides a quiet and contemporary haven. An expansive timber deck, accessible from both the living area and the master bedroom, makes the most of the spectacular district and city views. The stacking glass sliding doors that open onto the deck allow for maximum air flow and bring the outside in.

- Free-flowing lounge and kitchen area with large windows take advantage of surrounding views
- Contemporary gas kitchen with dishwasher and plenty of storage
- Master bedroom with built in robe, ensuite and separate access to the deck
- Second bedroom with large built-in robe
- Contemporary bathrooms with floor to ceiling tiles and ample storage
- European laundry with dryer; ducted air conditioning throughout
- Private residents' rooftop terrace with stunning harbour