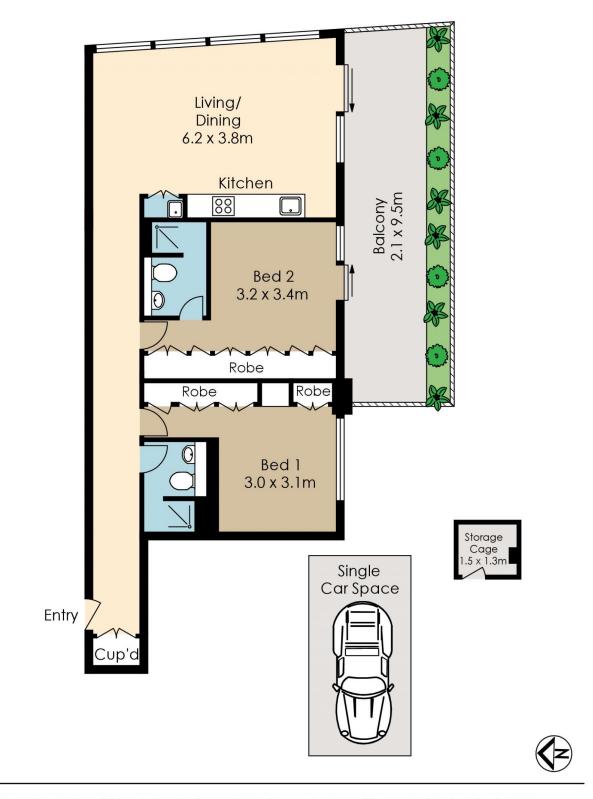

- Free-flowing lounge and kitchen area with large windows take advantage of surrounding views
- Contemporary gas kitchen with dishwasher and plenty of storage
- Master bedroom with built in robe, ensuite and separate access to the deck
- Second bedroom with large built-in robe
- Contemporary bathrooms with floor to ceiling tiles and ample storage
- European laundry with dryer; ducted air conditioning throughout
- Private residents' rooftop terrace with stunning harbour